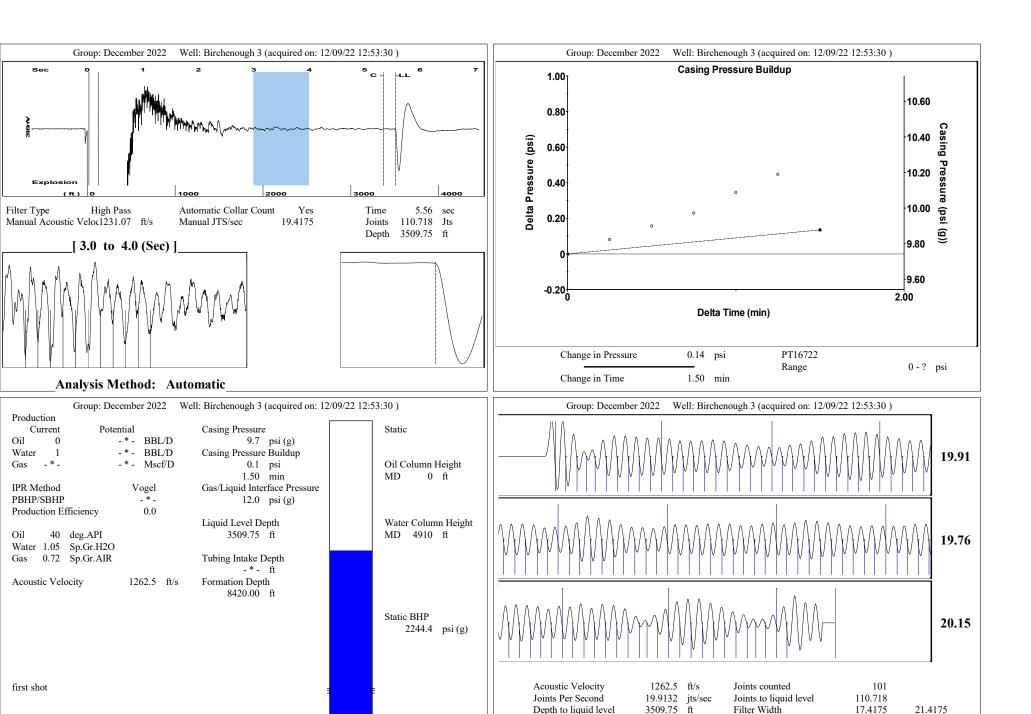

#### **Conditions**

Pressure **Production** Static BHP 2244.4 psi (g) Oil Production 0 BBL/D Static BHP Method Water Production 1 BBL/D Acoustic - \* - Mscf/D Static BHP Date 01/02/2019 Gas Production Production Date 10/31/2016 Producing BHP 1943.7 psi (g) Producing BHP Method Acoustic **Temperatures** 

## **Surface Producing Pressures**

Producing BHP Date

Formation Depth

Tubing Pressure 0.0 psi (g) Casing Pressure 9.7 psi (g)

# Casing Pressure Buildup

12/09/2022

8420.00 ft

Change in Pressure 0.1 psi
Over Change in Time 1.50 min

Surface Temperature 70 deg F Bottomhole Temperature 150 deg F

## Fluid Properties

Oil API 40 deg.API Water Specific Gravity 1.05 Sp.Gr.H2O

0.05

Automatic Collar Count

Yes

0.264

5.336

Time to 1st Collar