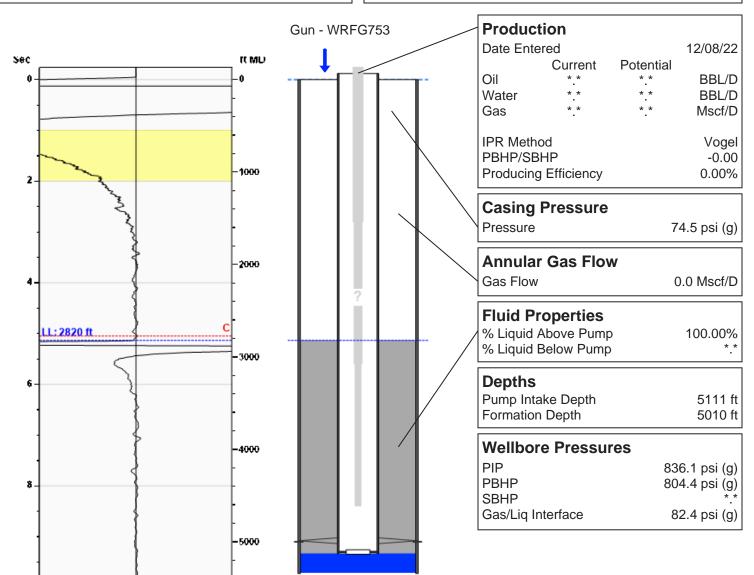

# **Liquid Level**

### 2820 ft MD

Fluid Above Pump 2291 ft TVD **Equivalent Gas Free Above Pump** 2291 ft TVD

88.96 Jts