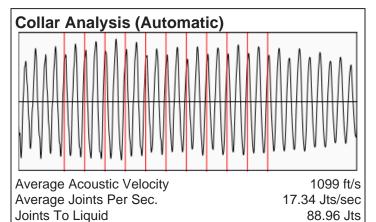

### 2820 ft MD

Fluid Above Pump 2291 ft TVD **Equivalent Gas Free Above Pump** 2291 ft TVD

88.96 Jts