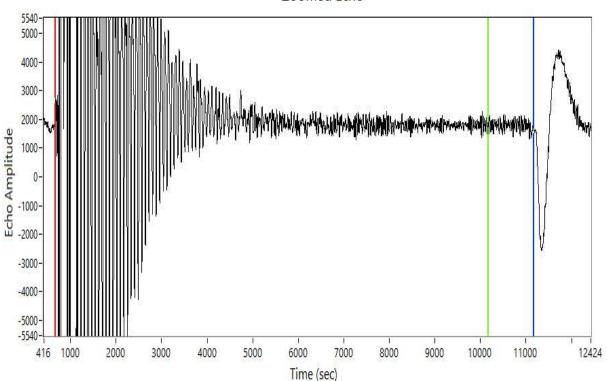

### Zoomed Echo

Depth: 3990.00 ft

Return Time: 10.51 sec

Acoustic Velocity: 759.42 ft/s

Average Joint Length: 30.00 ft

Number of Joints: 133.00

Conservation Division District Office No. 4 2301 E. 13th Street Hays, KS 67601-2651