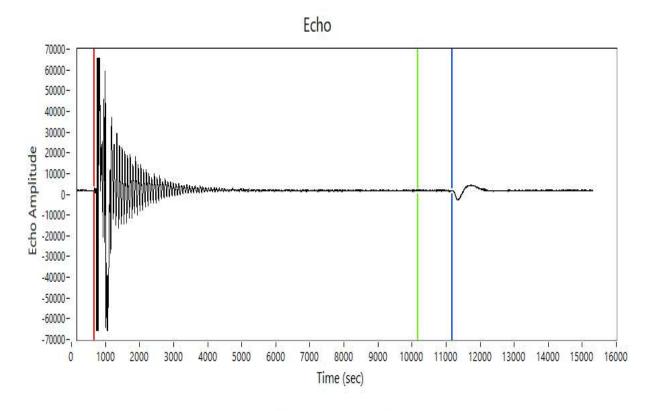

# Sage Technologies, Inc.

Well Name: Minney 1-1 Company: HG Holdings Test Date: Dec 14, 2022 Formation:

Location: Rawlins County

Depth: 3990.00 ft

Return Time: 10.51 sec

Acoustic Velocity: 759.42 ft/s

Average Joint Length: 30.00 ft

Number of Joints: 133.00

### Zoomed Echo

Depth: 3990.00 ft

Return Time: 10.51 sec

Acoustic Velocity: 759.42 ft/s

Average Joint Length: 30.00 ft

Number of Joints: 133.00

Conservation Division District Office No. 4 2301 E. 13th Street Hays, KS 67601-2651