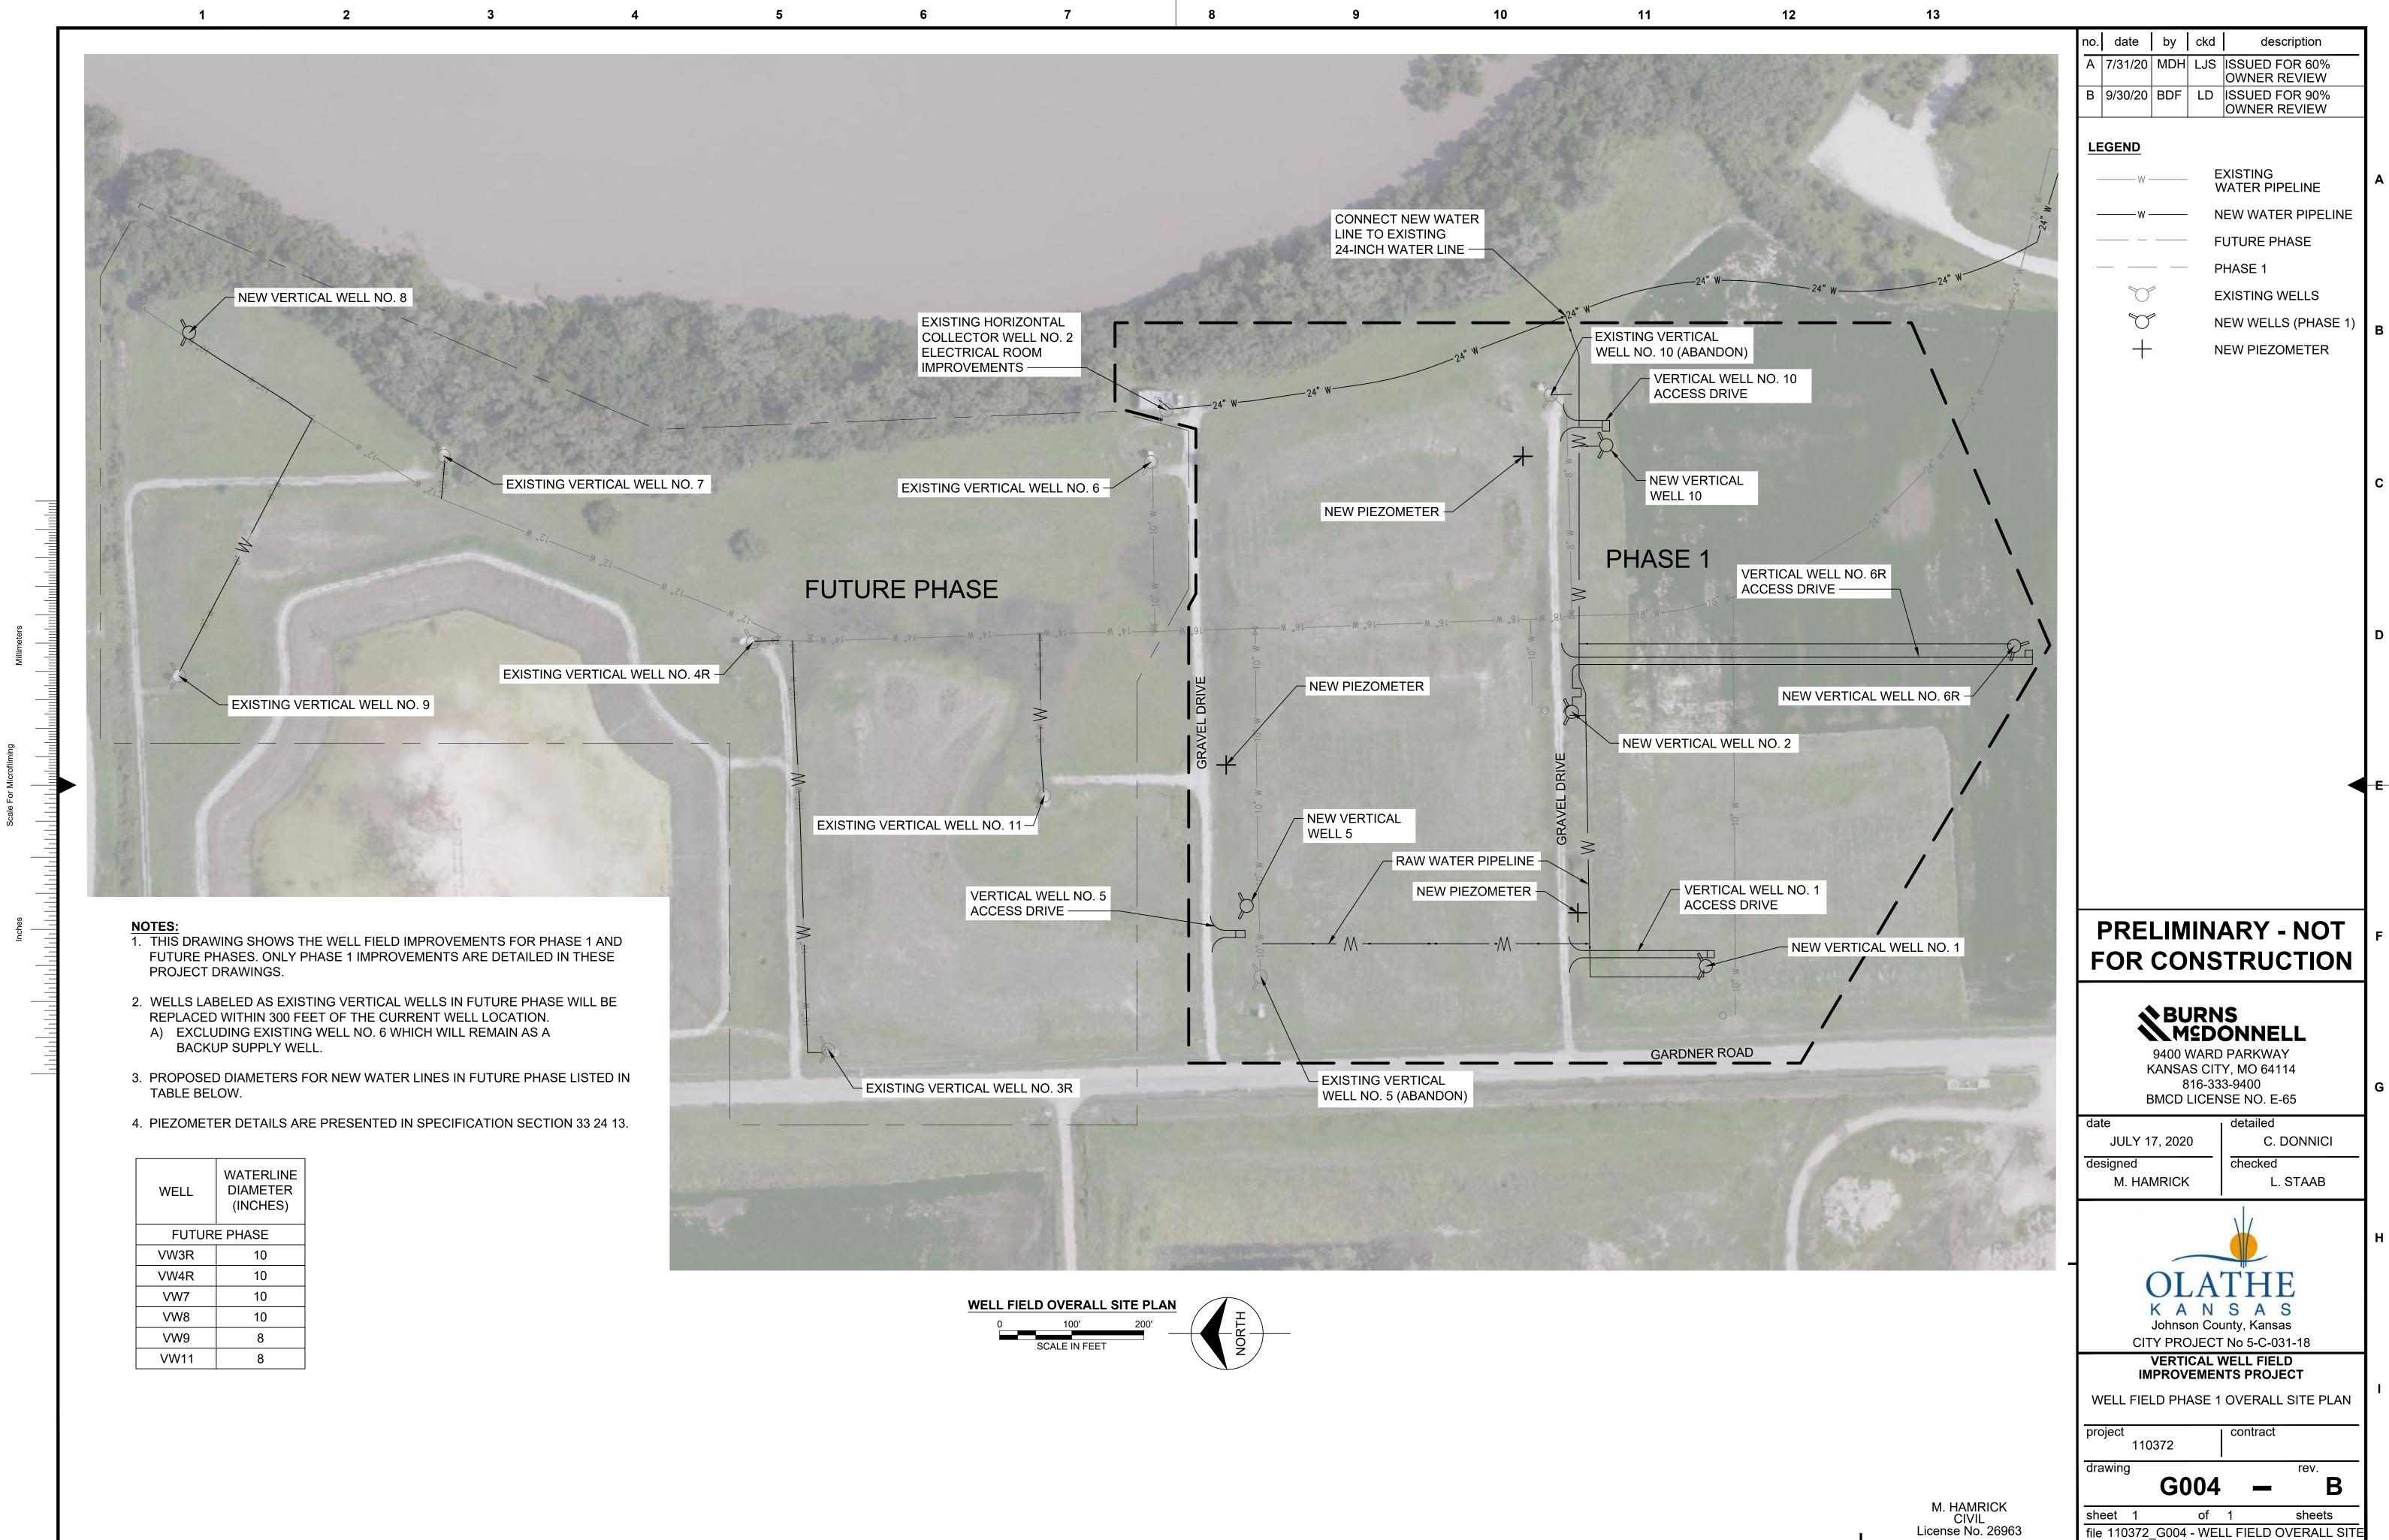

| date: <u>62477</u><br>state: <u>KS</u>                                                           | WELL NO:<br>DRILLER:<br>SWL: | PZ-3<br>(BOWLES |
| LOG OF WELL FROM<br>TO (SEC<br>0 1                                                | $\begin{array}{c c}     PIT \\     LOSS \\     (IN) FORMATION     D(S)(I) \\     D(S)(I) \\ $ | L<br>SICTY CLAY<br>VERY TIME BROWN ADNS<br>DARSE BROWN ATMO W/ ATMES<br>DARSE BRAY SAM W/ OFBLES | Grade                        | Gravel Pack     |



Z:\CLIENTS\WTR\OLATHEKS\110372\_VERTICALWELLS\DESIGN\CADD\\_COMMON\110372\_G004 - WELL FIELD OVERALL SITE PLAN.DWG