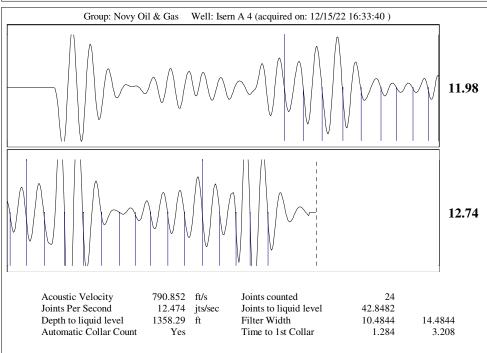

|           |         |            |            |                 |        |
| KCC District Office #1 - 210 E. Frontview, Suite A, Dodge City, KS 67801                          |                              |                    |                       |                                                        |                         | Phone 620.682.7933   |  |                                                                            |           |         |            |            |                 |        |

KCC District Office #2 - 3450 N. Rock Road, Building 600, Suite 601, Wichita, KS 67226

KCC District Office #3 - 137 E. 21st St., Chanute, KS 66720

KCC District Office #4 - 2301 E. 13th Street, Hays, KS 67601-2651









Conservation Division District Office No. 4 2301 E. 13th Street Hays, KS 67601-2651



Phone: 785-261-6250 Fax: 785-625-0564 http://kcc.ks.gov/

Laura Kelly, Governor

Dwight D. Keen, Chair Susan K. Duffy, Commissioner Andrew J. French, Commissioner

December 19, 2022

Michael E. Novy Novy Oil & Gas, Inc. PO BOX 559 GODDARD, KS 67052-0559

Re: Temporary Abandonment API 15-009-25339-00-00 ISERN A 4 SW/4 Sec.25-19S-11W Barton County, Kansas

Dear Michael E. Novy:

"Your temporary abandonment (TA) application for the well listed above has been approved. In accordance with K.A.R. 82-3-111 the TA status of this well will expire 12/19/2023.

- \* If you return this well to service or plug it, please notify the District Office.
- \* If you sell this well you are required to file a Transfer of O