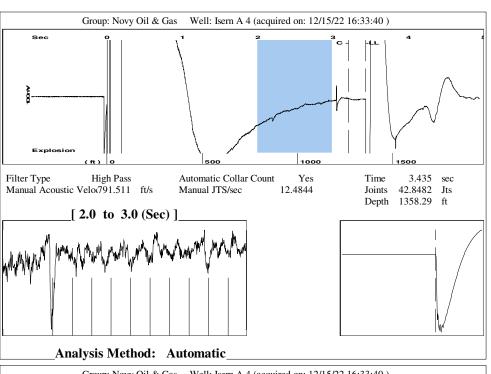

|           |         |            |            |                 |        |
| KCC District Office #1 - 210 E. Frontview, Suite A, Dodge City, KS 67801                          |                              |                    |                       |                                                        |                         | Phone 620.682.7933   |  |                                                                            |           |         |            |            |                 |        |

KCC District Office #2 - 3450 N. Rock Road, Building 600, Suite 601, Wichita, KS 67226

KCC District Office #3 - 137 E. 21st St., Chanute, KS 66720

KCC District Office #4 - 2301 E. 13th Street, Hays, KS 67601-2651









Conservation Division District Office No. 4 2301 E. 13th Street Hays, KS 67601-2651



Phone: 785-261-6250 Fax: 785-625-0564 http://kcc.ks.gov/

Laura Kelly, Governor

Dwight D. Keen, Chair Susan K. Duffy, Commissioner Andrew J. French, Commissioner

December 19, 2022

Michael E. Novy Novy Oil & Gas, Inc. PO BOX 559 GODDARD, KS 67052-0559

Re: Temporary Abandonment API 15-009-25339-00-00 ISERN A 4 SW/4 Sec.25-19S-11W Barton County, Kansas

Dear Michael E. Novy:

"Your temporary abandonment (TA) application for the well listed above has been approved. In accordance with K.A.R. 82-3-111 the TA status of this well will expire 12/19/2023.

- \* If you return this well to service or plug it, please notify the District Office.
- \* If you sell this well you are required to file a Transfe