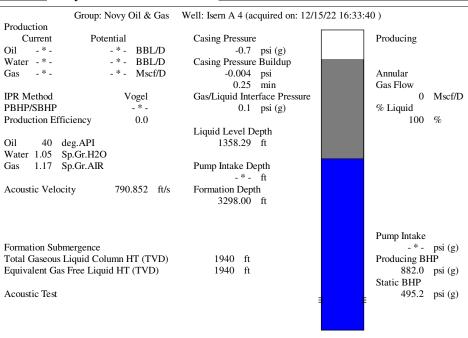

|           |         |            |            |                 |        |
| KCC District Office #1 - 210 E. Frontview, Suite A, Dodge City, KS 67801                          |                              |                    |                       |                                                        |                         | Phone 620.682.7933   |  |                                                                            |           |         |            |            |                 |        |

KCC District Office #2 - 3450 N. Rock Road, Building 600, Suite 601, Wichita, KS 67226

KCC District Office #3 - 137 E. 21st St., Chanute, KS 66720

KCC District Office #4 - 2301 E. 13th Street, Hays, KS 67601-2651









Conservation Division District Office No. 4 2301 E. 13th Street Hays, KS 67601-2651



Phone: 785-261-6250 Fax: 785-625-0564 http://kcc.ks.gov/

Laura Kelly, Governor

Dwight D. Keen, Chair Susan K. Duffy, Commissioner Andrew J. French, Commissioner

December 19, 2022

Michael E. Novy Novy Oil & Gas, Inc. PO BOX 559 GODDARD, KS 67052-0559

Re: Temporary Abandonment API 15-009-25339-00-00 ISERN A 4 SW/4 Sec.25-19S-11W Barton County, Kansas

Dear Michael E. Novy:

"Your temporary abandonment (TA) application for the well listed above has been approved. In accordance with K.A.R. 82-3-111 the TA status of this well will expire 12/19/2023.

- \* If you return this well to service or plug it, please notify the District Office.
- \* If you sell this well you are required to file a Transfer of