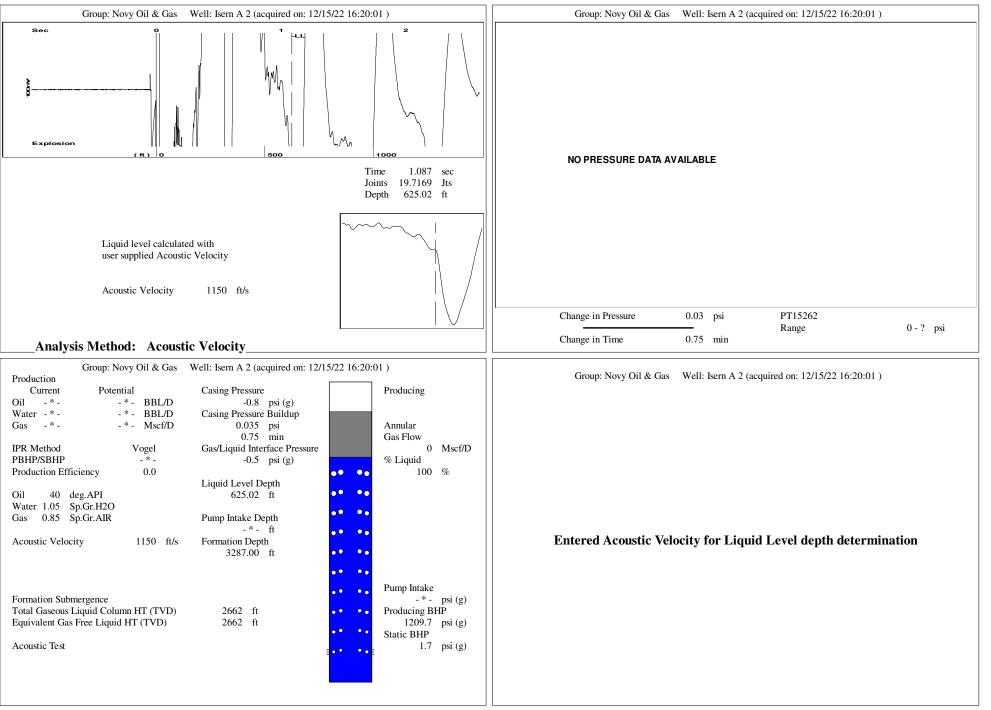

## **High Fluid Level**

Pursuant to K.A.R. 82-3-111, the well must be plugged, or returned to service, or obtain temporary abandonment status by 01/18/2023.

This deadline does NOT override any compliance deadline given to you in any Commission Order.