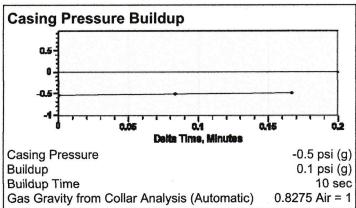

(((ECHOMETER)))

vine-sook #1 12/17/2022 04:40:05PM

**Liquid Level** 

1915 ft MD

Fluid Above Tubing
Gas Free Above Tubing

1185 ft TVD 929 ft TVD