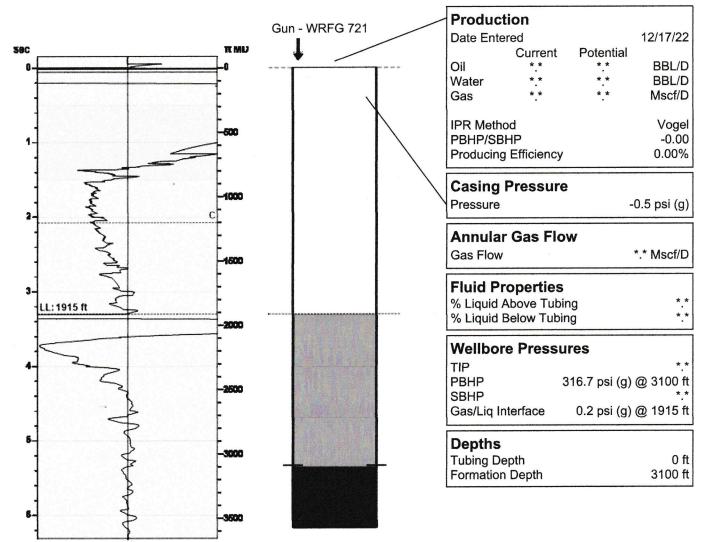

(((ECHOMETER)))

vine-sook #1 12/17/2022 04:40:05PM

**Liquid Level** 

1915 ft MD

Fluid Above Tubing
Gas Free Above Tubing

1185 ft TVD 929 ft TVD