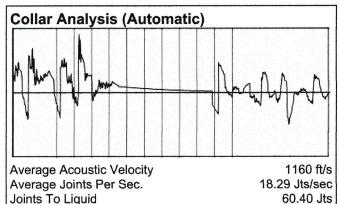

(((ECHOMETER)))

vine-sook #1 12/17/2022 04:40:05PM

**Liquid Level** 

1915 ft MD

Fluid Above Tubing
Gas Free Above Tubing

1185 ft TVD 929 ft TVD