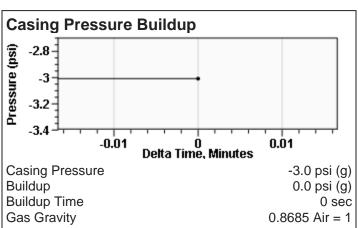

# (((ECHOMETER))) Cheryl 1-33 12/19/2022 12:10:01PM

### WG Unknown

Fluid Above Pump 2756 ft Liquid Level 1714 ft

#### Comments and Recommendations

12-19-22 - Acoustic Test

Echometer Company 5001 Ditto Lane Wichita Falls, TX 76302 (940) 767-4334 info@echometer.com Conservation Division District Office No. 4 2301 E. 13th Street Hays, KS 67601-2651