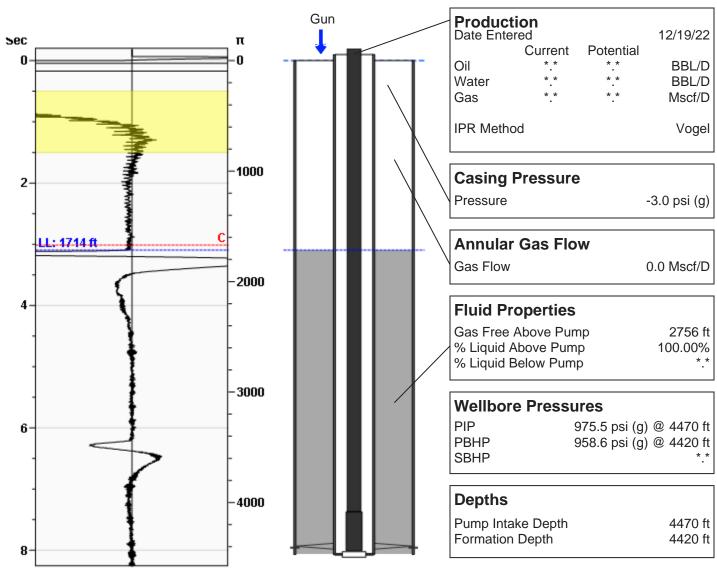

# (((ECHOMETER))) Cheryl 1-33 12/19/2022 12:10:01PM

### WG Unknown

Fluid Above Pump 2756 ft Liquid Level 1714 ft

#### Comments and Recommendations

12-19-22 - Acoustic Test

Echometer Company 5001 Ditto Lane Wichita Falls, TX 76302 (940) 767-4334 info@echometer.com Conservation Division District Office No. 4 2301 E. 13th Street Hays, KS 67601-2651

## **High Fluid Level**

Pursuant to K.A.R. 82-3-111, the well must be plugged, or returned to service, or obtain temporary abandonment status by 01/20/2023.

This deadline does NOT override any compliance deadline given to you in any Commission Order.