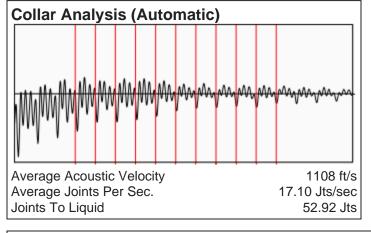

# (((ECHOMETER))) Cheryl 1-33 12/19/2022 12:10:01PM

### WG Unknown

Fluid Above Pump 2756 ft Liquid Level 1714 ft

#### Comments and Recommendations

12-19-22 - Acoustic Test

Echometer Company 5001 Ditto Lane Wichita Falls, TX 76302 (940) 767-4334 info@echometer.com Conservation Division District Office No. 4 2301 E. 13th Street Hays, KS 67601-2651