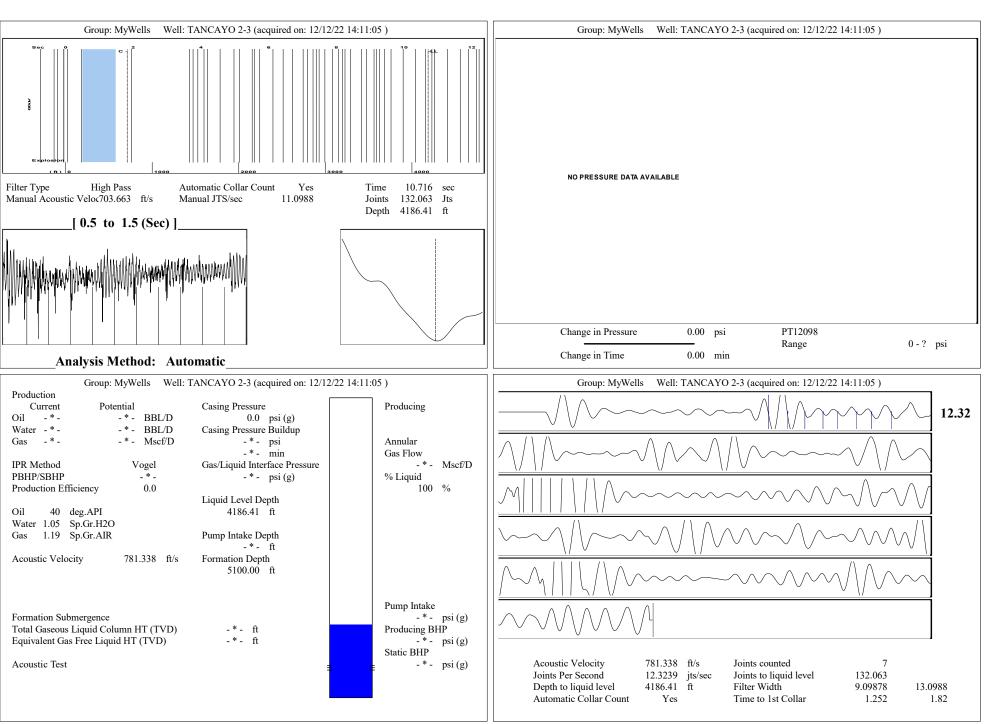

Re: Temporary Abandonment API 15-055-22316-00-00 TANCAYO 2-3 SW/4 Sec.03-25S-31W Finney County, Kansas