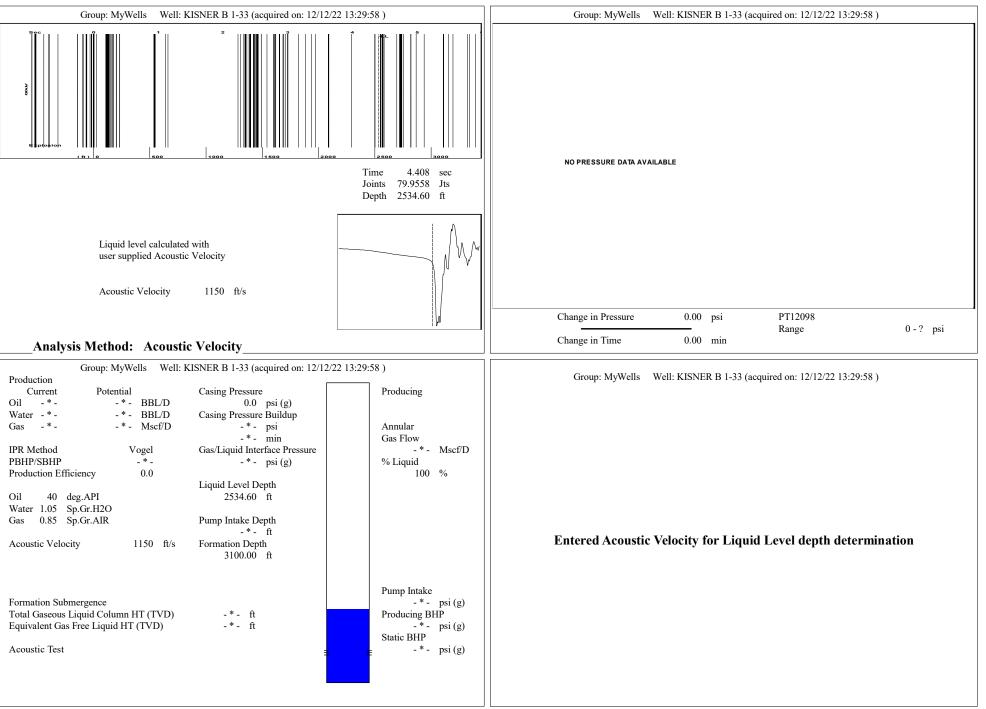

Re: Temporary Abandonment API 15-055-20514-00-01 LEE KISNER B 1-33 1-33 NW/4 Sec.21-24S-31W Finney County, Kansas

Dear Octavio Morales:

"Your temporary abandonment (TA) application for the well listed above has been approved. In accordance with K.A.R. 82-3-111 the TA status of this well will expire 12/22/2023.