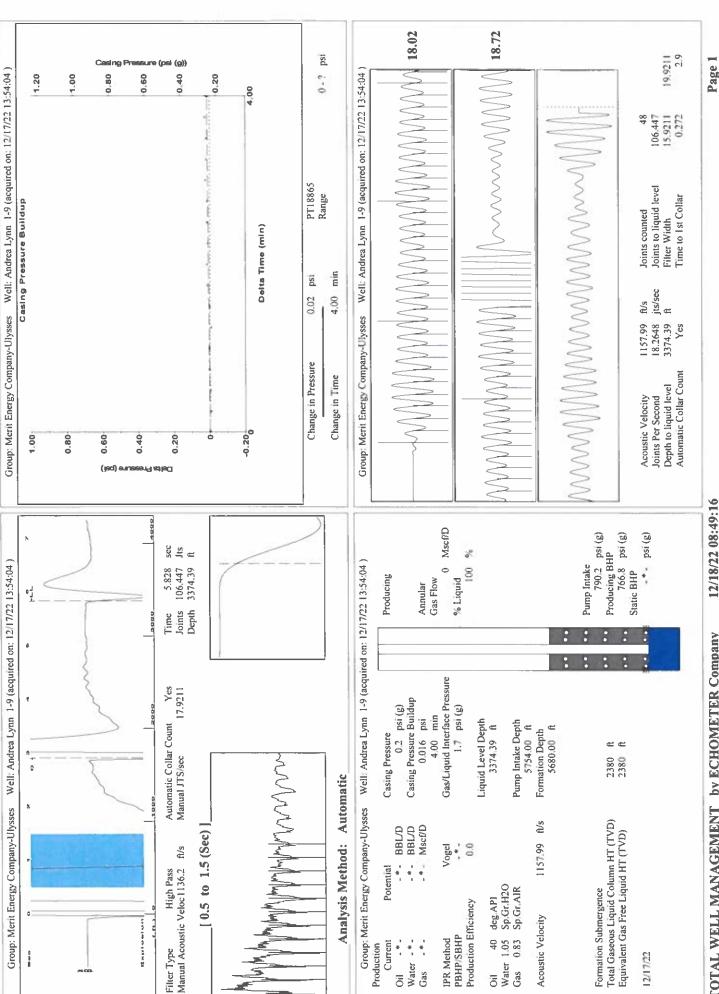

|                             | KCC District Office #2 - 3450 N. Rock Road, Building 600, Suite 601, Wichita, KS 67226 |                             |                           |                                                           |                                                                              |                                                                         | Phone 316.337.7400                   |                                                                                                                |                   |            |        |          |

KCC District Office #3 - 137 E. 21st St., Chanute, KS 66720

KCC District Office #4 - 2301 E. 13th Street, Hays, KS 67601-2651



Conservation Division District Office No. 1 210 E. Frontview, Suite A Dodge City, KS 67801



Phone: 620-682-7933 http://kcc.ks.gov/

Laura Kelly, Governor

Dwight D. Keen, Chair Susan K. Duffy, Commissioner Andrew J. French, Commissioner

December 30, 2022

Katherine McClurkan Merit Energy Company, LLC 13727 Noel Road, Suite 1200 Dallas, TX 75240

Re: Temporary Abandonment API 15-187-20814-00-00 Andrea Lynn 1-9 SW/4 Sec.09-30S-39W Stanton County, Kansas

## Dear Katherine McClurkan:

"Your temporary abandonment (TA) application for the well listed above has been approved. In accordance with K.A.R. 82-3-111 the TA status of this well will expire 12/30/2023.

- \* If you return this well to service or plug it, please notify the District Office.
- \* If you sell this well you are required