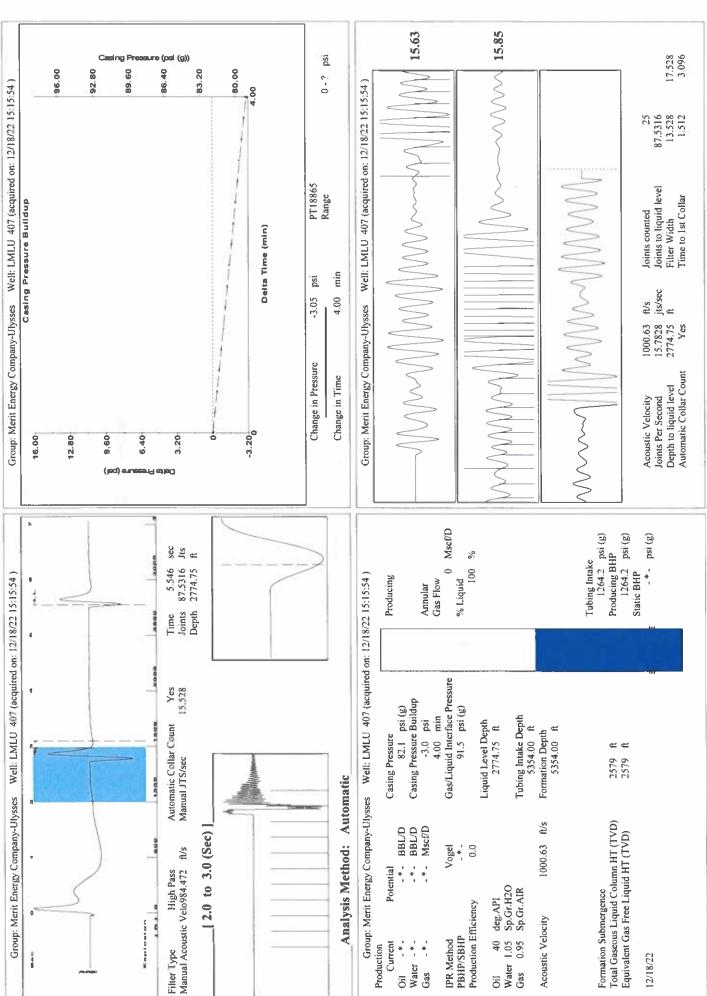

| KCC District Office #3 - 137 E. 21st St., Chanute, KS 66720                            | Phone 620.902.6450 |
| Size from land find the land the land to land the land th | KCC District Office #4 - 2301 E. 13th Street, Hays, KS 67601-2651                      | Phone 785.261.6250 |



Conservation Division District Office No. 1 210 E. Frontview, Suite A Dodge City, KS 67801



Phone: 620-682-7933 http://kcc.ks.gov/

Laura Kelly, Governor

Dwight D. Keen, Chair Susan K. Duffy, Commissioner Andrew J. French, Commissioner

December 30, 2022

Katherine McClurkan Merit Energy Company, LLC 13727 Noel Road, Suite1200 Dallas, TX 75240

Re: Temporary Abandonment API 15-067-21822-00-00 LMLU 407 NE/4 Sec.13-27S-35W Grant County, Kansas

## Dear Katherine McClurkan:

"Your temporary abandonment (TA) application for the well listed above has been approved. In accordance with K.A.R. 82-3-111 the TA status of this well will expire 12/30/2023.

- \* If you return this well to service or plug it, please notify the District Office.
- \* If you sell this well you are required to file a