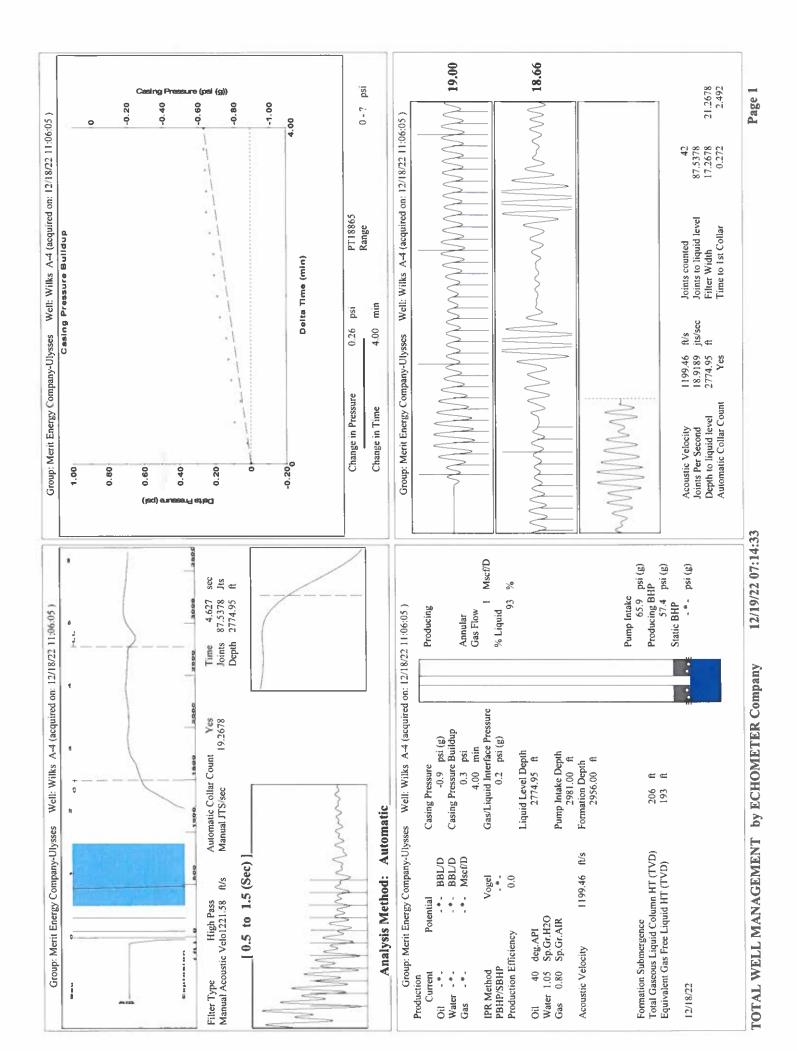

|                           |
| TA Approved: Yes De                          | enied Date:  |           |               |                |                           |

## Mail to the Appropriate KCC Conservation Office:

|  | KCC District Office #1 - 210 E. Frontview, Suite A, Dodge City, KS 67801               | Phone 620.682.7933 |
|--|----------------------------------------------------------------------------------------|--------------------|
|  | KCC District Office #2 - 3450 N. Rock Road, Building 600, Suite 601, Wichita, KS 67226 | Phone 316.337.7400 |
|  | KCC District Office #3 - 137 E. 21st St., Chanute, KS 66720                            | Phone 620.902.6450 |
|  | KCC District Office #4 - 2301 E. 13th Street, Hays, KS 67601-2651                      | Phone 785.261.6250 |





Phone: 620-682-7933 http://kcc.ks.gov/

Dwight D. Keen, Chair Susan K. Duffy, Commissioner Andrew J. French, Commissioner Laura Kelly, Governor

December 30, 2022

Katherine McClurkan Merit Energy Company, LLC 13727 Noel Road, Suite 1200 Dallas, TX 75240-7362

Re: Temporary Abandonment API 15-067-21591-00-00 Wilks A 4 SE/4 Sec.32-28S-35W Grant County, Kansas

Dear Katherine McClurkan:

"Your temporary abandonment (TA) application for the well listed above has been approved. In accordance with K.A.R. 82-3-111 the TA status of this well will expire 12/30/2023.

\* If you return this well to service or plug it, please notify the District Office.

\* If you sell this well you are required to file a Transfer of Operator form, T-1.

\* If the well will remain temporarily abandoned, you must