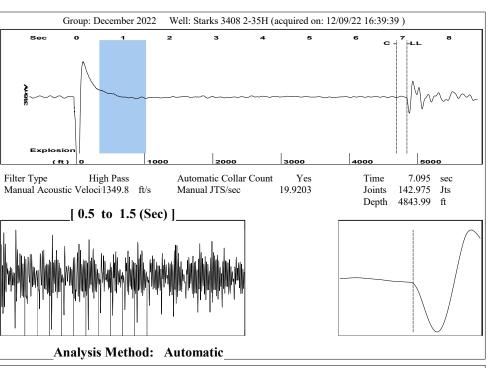

## **Conditions**

| Pressure             |            |         | Production             |            |           |
|----------------------|------------|---------|------------------------|------------|-----------|
| Static BHP           | 1329.2     | psi (g) | Oil Production         | 0          | BBL/D     |
| Static BHP Method    | Acoustic   |         | Water Production       | 1          | BBL/D     |
| Static BHP Date      | 08/07/2019 |         | Gas Production         | _ * _      | Mscf/D    |
|                      |            |         | Production Date        | 06/26/2017 |           |
| Producing BHP        | 575.0      | psi (g) |                        |            |           |
| Producing BHP Method | Acoustic   |         | Temperatures           |            |           |
| Producing BHP Date   | 12/09/2022 |         | Surface Temperature    | 70         | deg F     |
| Formation Depth      | 7210.00    | ft      | Bottomhole Temperature | 150        | deg F     |
| Surface Producing    | Pressures  |         | Fluid Properties       |            |           |
| Tubing Pressure      | 9.0        | psi (g) | Oil API                | 40         | deg.API   |
| Casing Pressure      | 233.5      | psi (g) | Water Specific Gravity | 1.05       | Sp.Gr.H2O |