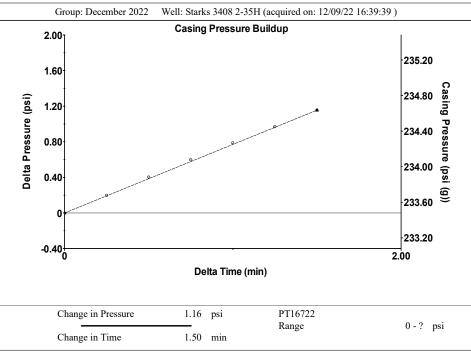

## **Electric Motor Parameters**

Rated Full Load AMPS \_ \* \_ Rated Full Load RPM \_ \* \_ 1200 Synchronous RPM Voltage \_ \* \_ Hertz 60 Phase 3 Power Consumption 5 Power Demand 8 \$/KW

1.2 psi

1.50 min

0.05

Change in Pressure

Over Change in Time

Conservation Division District Office No. 2 3450 N. Rock Road Building 600, Suite 601 Wichita, KS 67226

Phone: 316-337-7400 Fax: 316-630-4005 http://kcc.ks.gov/