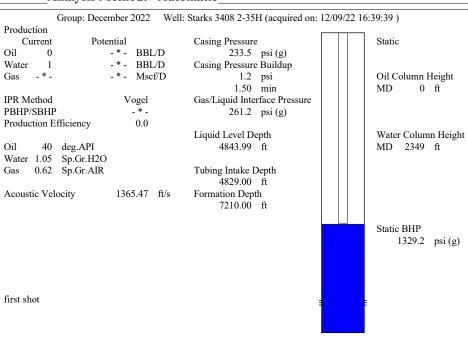

## **Conditions**

| Pressure             |            |         | Production             |            |           |
|----------------------|------------|---------|------------------------|------------|-----------|
| Static BHP           | 1329.2     | psi (g) | Oil Production         | 0          | BBL/D     |
| Static BHP Method    | Acoustic   |         | Water Production       | 1          | BBL/D     |
| Static BHP Date      | 08/07/2019 |         | Gas Production         | _ * _      | Mscf/D    |
|                      |            |         | Production Date        | 06/26/2017 |           |
| Producing BHP        | 575.0      | psi (g) |                        |            |           |
| Producing BHP Method | Acoustic   |         | Temperatures           |            |           |
| Producing BHP Date   | 12/09/2022 |         | Surface Temperature    | 70         | deg F     |
| Formation Depth      | 7210.00    | ft      | Bottomhole Temperature | 150        | deg F     |
| Surface Producing    | Pressures  |         | Fluid Properties       |            |           |
| Tubing Pressure      | 9.0        | psi (g) | Oil API                | 40         | deg.API   |
| Casing Pressure      | 233.5      | psi (g) | Water Specific Gravity | 1.05       | Sp.Gr.H2O |