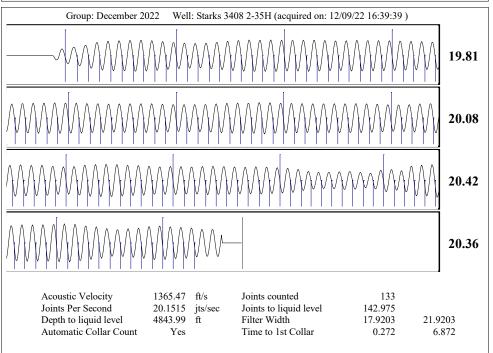

## **Conditions**

| Pressure             |            |         | Production             |            |           |
|----------------------|------------|---------|------------------------|------------|-----------|
| Static BHP           | 1329.2     | psi (g) | Oil Production         | 0          | BBL/D     |
| Static BHP Method    | Acoustic   |         | Water Production       | 1          | BBL/D     |
| Static BHP Date      | 08/07/2019 |         | Gas Production         | _ * _      | Mscf/D    |
|                      |            |         | Production Date        | 06/26/2017 |           |
| Producing BHP        | 575.0      | psi (g) |                        |            |           |
| Producing BHP Method | Acoustic   |         | Temperatures           |            |           |
| Producing BHP Date   | 12/09/2022 |         | Surface Temperature    | 70         | deg F     |
| Formation Depth      | 7210.00    | ft      | Bottomhole Temperature | 150        | deg F     |
| Surface Producing    | Pressures  |         | Fluid Properties       |            |           |
| Tubing Pressure      | 9.0        | psi (g) | Oil API                | 40         | deg.API   |
| Casing Pressure      | 233.5      | psi (g) | Water Specific Gravity | 1.05       | Sp.Gr.H2O |