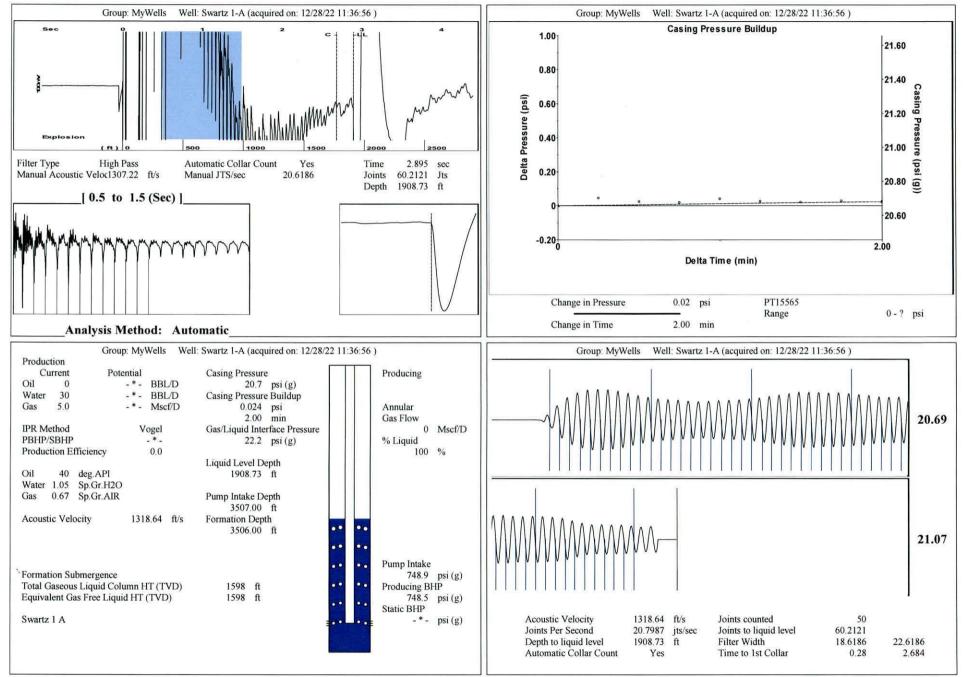

| KCC District Office #4 - 2301 E. 13th Street, Hays, KS 67601-2651                      | Phone 785.261.6250 |



Conservation Division District Office No. 1 210 E. Frontview, Suite A Dodge City, KS 67801



Phone: 620-682-7933 http://kcc.ks.gov/

Dwight D. Keen, Chair Susan K. Duffy, Commissioner Andrew J. French, Commissioner Laura Kelly, Governor

January 03, 2023

Anthony Farrar Indian Oil Co., Inc. 2507 SE US HWY 160 PO BOX 209 MEDICINE LODGE, KS 67104-0209

Re: Temporary Abandonment API 15-007-22461-00-01 SWARTZ 1A NE/4 Sec.31-31S-11W Barber County, Kansas

Dear Anthony Farrar:

"Your temporary abandonment (TA) application for the well listed above has been approved. In accordance with K.A.R. 82-3-111 the TA status of this well will expire 01/03/2024.

\* If you return this well to service or plug it, please notify the District Office.

\* If you sell this well you are required to file a Trans