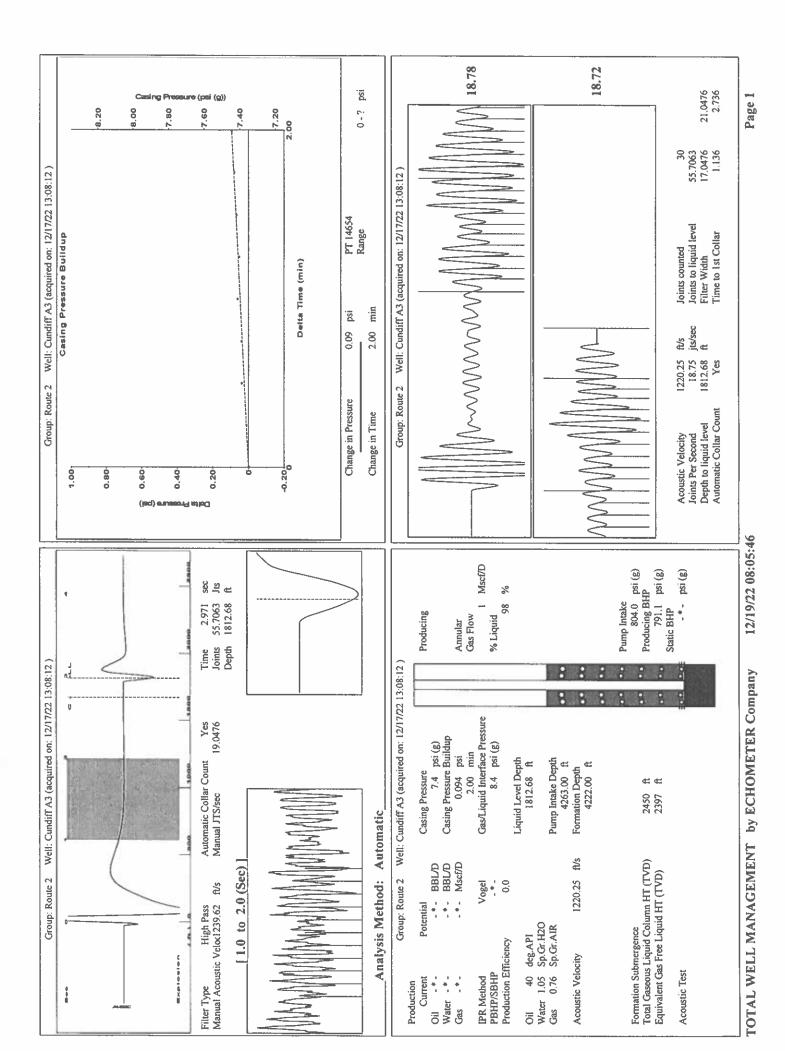

Re: Temporary Abandonment API 15-055-22329-00-01 Cundiff A 3 SW/4 Sec.10-23S-34W Finney County, Kansas

Dear Katherine McClurkan:

"Your temporary abandonment (TA) application for the well listed above has been approved. In accordance with K.A.R. 82-3-111 the TA status of this well will expire 01/03/2024.