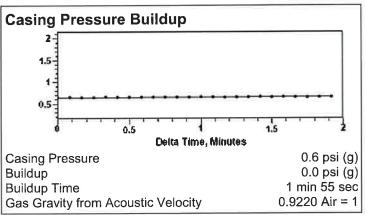

# (((ECHOMETER))) schoonover 1-3 01/03/2023 11:13:34AM

Liquid Level

1324 ft MD

Fluid Above Tubing Gas Free Above Tubing 3772 ft TVD 3772 ft TVD

| Acoustic Velocity                                        |                |                                         |  |  |  |  |
|----------------------------------------------------------|----------------|-----------------------------------------|--|--|--|--|
| Surface Temp                                             | 70 deg F       | 0.00% CO2                               |  |  |  |  |
| Bottomhole Temp                                          | 150 deg F      | 0.00% N2                                |  |  |  |  |
| Pressure                                                 | 0.6 psi (g)    | 0.00% H2S                               |  |  |  |  |
| Gas Gravity                                              | 0.9220 Air = 1 |                                         |  |  |  |  |
| Acoustic Velocity<br>Joints Per Sec.<br>Joints To Liquid |                | 1118 ft/s<br>17.63 Jts/sec<br>41.77 Jts |  |  |  |  |
| Calculated From Known Gas Specific Gravity               |                |                                         |  |  |  |  |