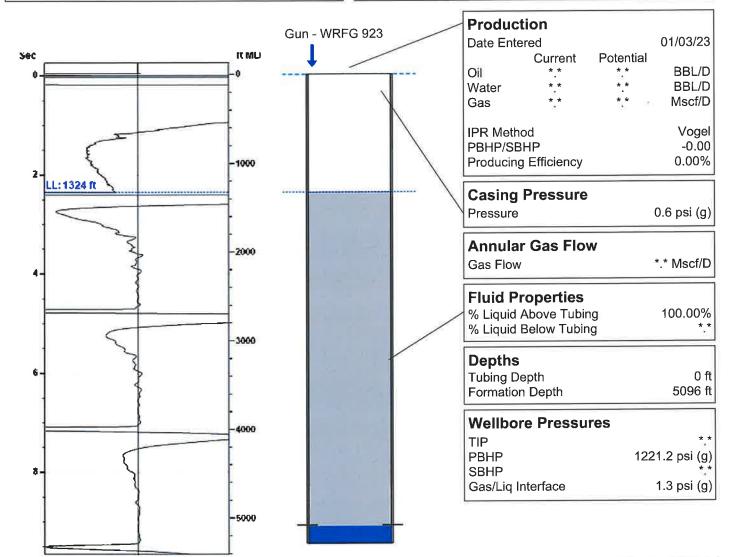

# (((ECHOMETER))) schoonover 1-3 01/03/2023 11:13:34AM

Liquid Level

1324 ft MD

Fluid Above Tubing Gas Free Above Tubing 3772 ft TVD 3772 ft TVD

| Acoustic Velocity                                        |                |                                         |  |  |  |  |
|----------------------------------------------------------|----------------|-----------------------------------------|--|--|--|--|
| Surface Temp                                             | 70 deg F       | 0.00% CO2                               |  |  |  |  |
| Bottomhole Temp                                          | 150 deg F      | 0.00% N2                                |  |  |  |  |
| Pressure                                                 | 0.6 psi (g)    | 0.00% H2S                               |  |  |  |  |
| Gas Gravity                                              | 0.9220 Air = 1 |                                         |  |  |  |  |
| Acoustic Velocity<br>Joints Per Sec.<br>Joints To Liquid |                | 1118 ft/s<br>17.63 Jts/sec<br>41.77 Jts |  |  |  |  |
| Calculated From Known Gas Specific Gravity               |                |                                         |  |  |  |  |