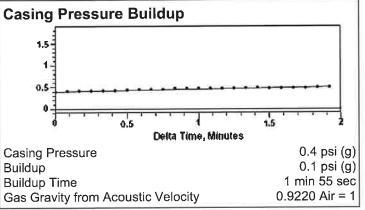

# (((ECHOMETER))) Derstein 3-34 01/03/2023 03:12:30PM

Liquid Level

2108 ft MD

Fluid Above Tubing
Gas Free Above Tubing

3025 ft TVD 2898 ft TVD

| Acoustic Velocity                                        |                |                                         |  |  |  |  |
|----------------------------------------------------------|----------------|-----------------------------------------|--|--|--|--|
| Surface Temp                                             | 70 deg F       | 0.00% CO2                               |  |  |  |  |
| Bottomhole Temp                                          | 150 deg F      | 0.00% N2                                |  |  |  |  |
| Pressure                                                 | 0.4 psi (g)    | 0.00% H2S                               |  |  |  |  |
| Gas Gravity                                              | 0.9220 Air = 1 |                                         |  |  |  |  |
| Acoustic Velocity<br>Joints Per Sec.<br>Joints To Liquid |                | 1118 ft/s<br>17.64 Jts/sec<br>66.51 Jts |  |  |  |  |
| Calculated From Known Gas Specific Gravity               |                |                                         |  |  |  |  |