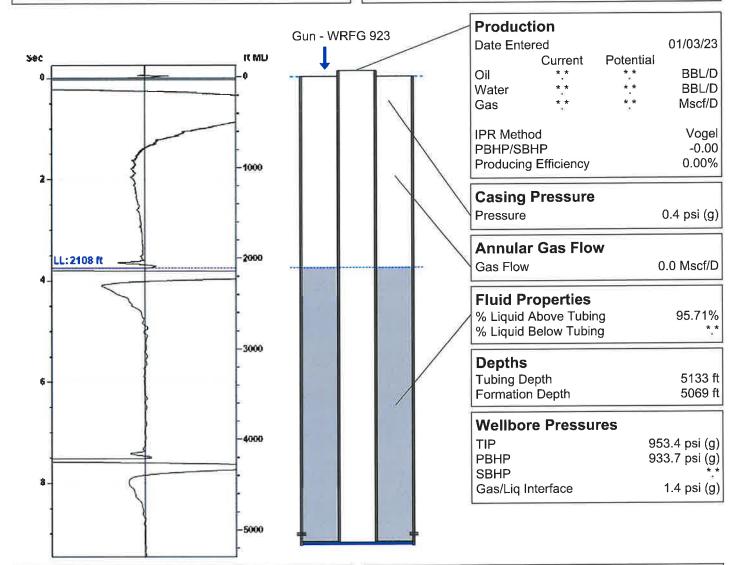

# (((ECHOMETER))) Derstein 3-34 01/03/2023 03:12:30PM

Liquid Level

2108 ft MD

Fluid Above Tubing
Gas Free Above Tubing

3025 ft TVD 2898 ft TVD

| Acoustic Velocity                                        |                |                                         |  |  |  |  |
|----------------------------------------------------------|----------------|-----------------------------------------|--|--|--|--|
| Surface Temp                                             | 70 deg F       | 0.00% CO2                               |  |  |  |  |
| Bottomhole Temp                                          | 150 deg F      | 0.00% N2                                |  |  |  |  |
| Pressure                                                 | 0.4 psi (g)    | 0.00% H2S                               |  |  |  |  |
| Gas Gravity                                              | 0.9220 Air = 1 |                                         |  |  |  |  |
| Acoustic Velocity<br>Joints Per Sec.<br>Joints To Liquid |                | 1118 ft/s<br>17.64 Jts/sec<br>66.51 Jts |  |  |  |  |
| Calculated From Known Gas Specific Gravity               |                |                                         |  |  |  |  |