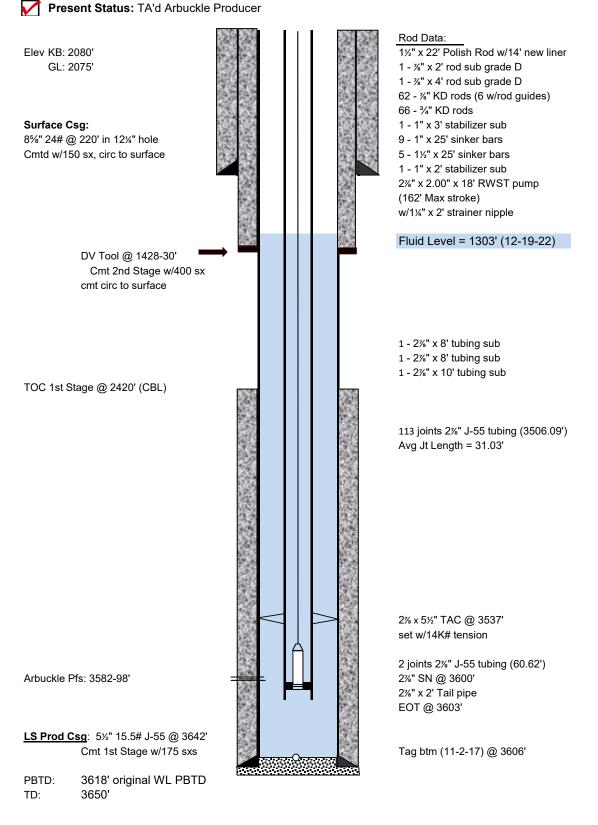

#### WELL BORE DIAGRAM - EXISTING

## Vohs B #10

Field: Vohs Date: 12-19-22 API: 15-163-23924 SE NE SW NW Sec 13-10S-19W Rooks Co. KS

E:\Landmark\Well Bore Diagrams\Vohs B #10 Wellbore Diagram

hs J. B 10-13 '2-18-22 42 foints down to fluid 1 303 CHOMETER COMPANY 5001 DITTO LAND, WICHITA FALLS, TEXAS 76302 40 IV V 5 10 30 20