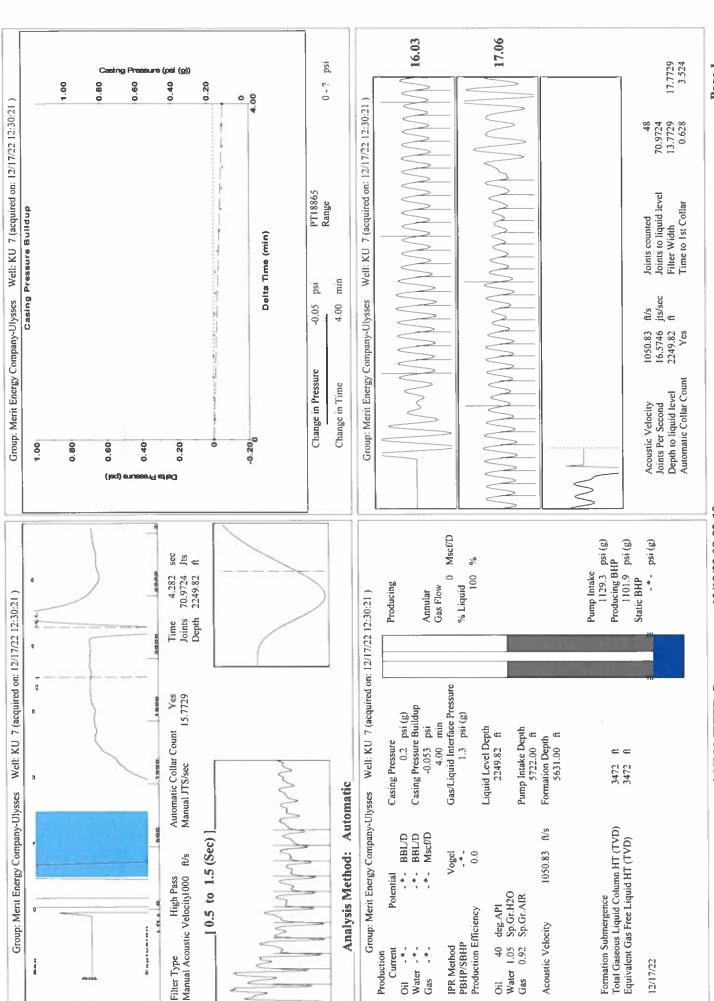

|           |         |            |            |                 |        |
| KCC District Office #1 - 210 E. Frontview, Suite A, Dodge City, KS 67801                          |                              |                    |                       |                                                        |                         | Phone 620.682.7933   |  |                                                                            |           |         |            |            |                 |        |

KCC District Office #2 - 3450 N. Rock Road, Building 600, Suite 601, Wichita, KS 67226

KCC District Office #3 - 137 E. 21st St., Chanute, KS 66720

KCC District Office #4 - 2301 E. 13th Street, Hays, KS 67601-2651



Conservation Division District Office No. 1 210 E. Frontview, Suite A Dodge City, KS 67801



Phone: 620-682-7933 http://kcc.ks.gov/

Laura Kelly, Governor

Dwight D. Keen, Chair Susan K. Duffy, Commissioner Andrew J. French, Commissioner

January 05, 2023

Katherine McClurkan Merit Energy Company, LLC 13727 Noel Road, Suite 1200 Dallas, TX 75240

Re: Temporary Abandonment API 15-187-21099-00-00 KU 7-J20-29-39 SE/4 Sec.20-29S-39W Stanton County, Kansas

## Dear Katherine McClurkan:

- "Your temporary abandonment (TA) application for the well listed above has been approved. In accordance with K.A.R. 82-3-111 the TA status of this well will expire 01/05/2024.
- \* If you return this well to service or plug it, please notify the District Office.
- \* If you sell this well you are required t