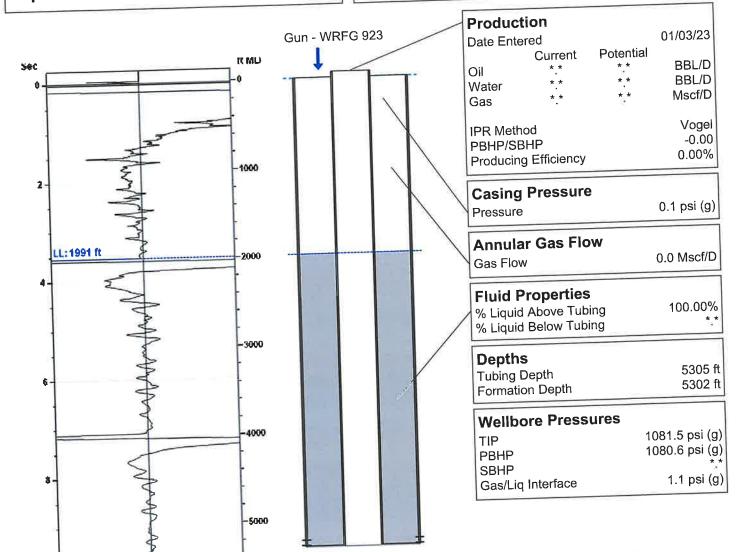

KCC District Office #3 - 137 E. 21st St., Chanute, KS 66720

KCC District Office #4 - 2301 E. 13th Street, Hays, KS 67601-2651

(((ECHOMETER))) Stimpert 1-7 01/03/2023 01:09:20PM

Liquid Level

1991 ft MD

Fluid Above Tubing Gas Free Above Tubing 3314 ft TVD 3314 ft TVD

## **Acoustic Velocity**

 Surface Temp
 70 deg F
 0.00% CO2

 Bottomhole Temp
 150 deg F
 0.00% N2

 Pressure
 0.1 psi (g)
 0.00% H2S

 Gas Gravity
 0.9220 Air = 1

 1118 ft/s

Acoustic Velocity
Joints Per Sec.
Joints To Liquid

1118 ft/s
17.64 Jts/sec
62.81 Jts

Calculated From Known Gas Specific Gravity