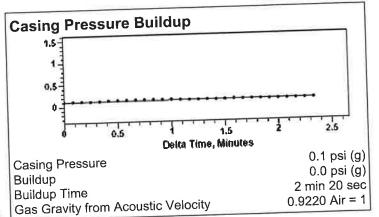

## **Acoustic Velocity**

 Surface Temp
 70 deg F
 0.00% CO2

 Bottomhole Temp
 150 deg F
 0.00% N2

 Pressure
 0.1 psi (g)
 0.00% H2S

 Gas Gravity
 0.9220 Air = 1

 1118 ft/s

Acoustic Velocity
Joints Per Sec.
Joints To Liquid