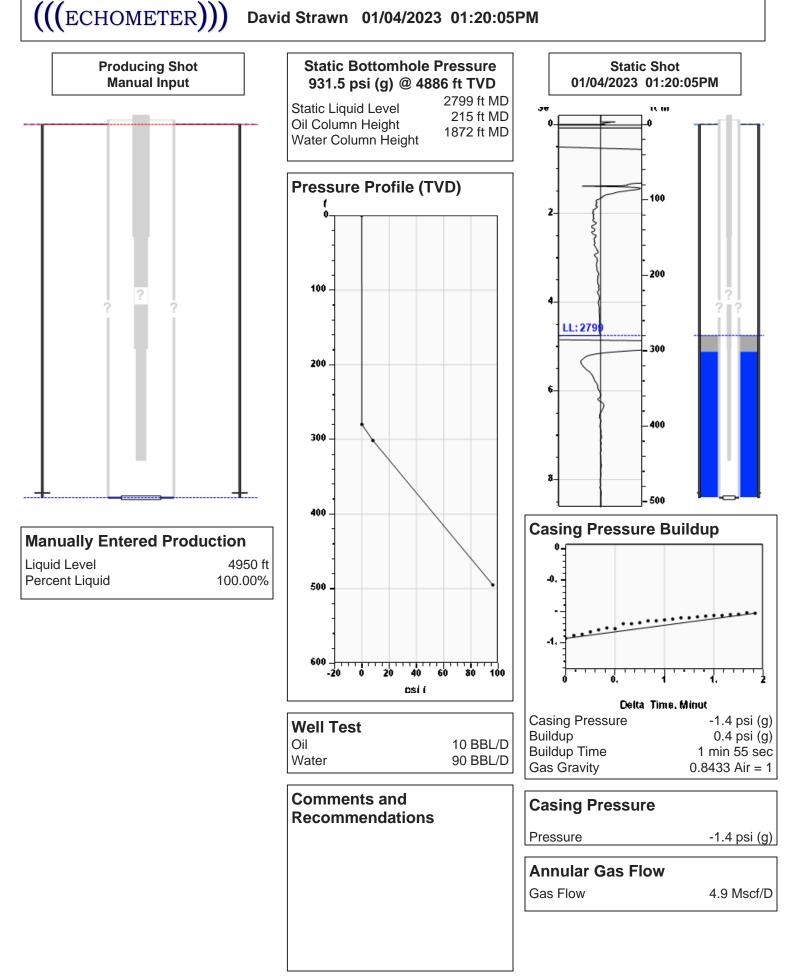

| KCC District Office #4 - 2301 E. 13th Street, Hays, KS 67601-2651                      | Phone 785.261.6250 |

# David Strawn 01/04/2023 01:20:05PM





Phone: 620-682-7933 http://kcc.ks.gov/

Dwight D. Keen, Chair Susan K. Duffy, Commissioner Andrew J. French, Commissioner Laura Kelly, Governor

January 05, 2023

Douglas H McGinness II CMX, Inc. 9330 E CENTRAL SUITE 300 WICHITA, KS 67206-6610

Re: Temporary Abandonment API 15-007-22789-00-00 DAVID STRAWN 1 SW/4 Sec.12-35S-14W Barber County, Kansas

Dear Douglas H McGinness II:

"Your temporary abandonment (TA) application for the well listed above has been approved. In accordance with K.A.R. 82-3-111 the TA status of this well will expire 01/05/2024.

\* If you return this well to service or plug it, please notify the District Office.

\* If you sell this well you are required to file a Transfer of Operator form, T-1.

\* If the well will remain temporarily abandoned, you must submit