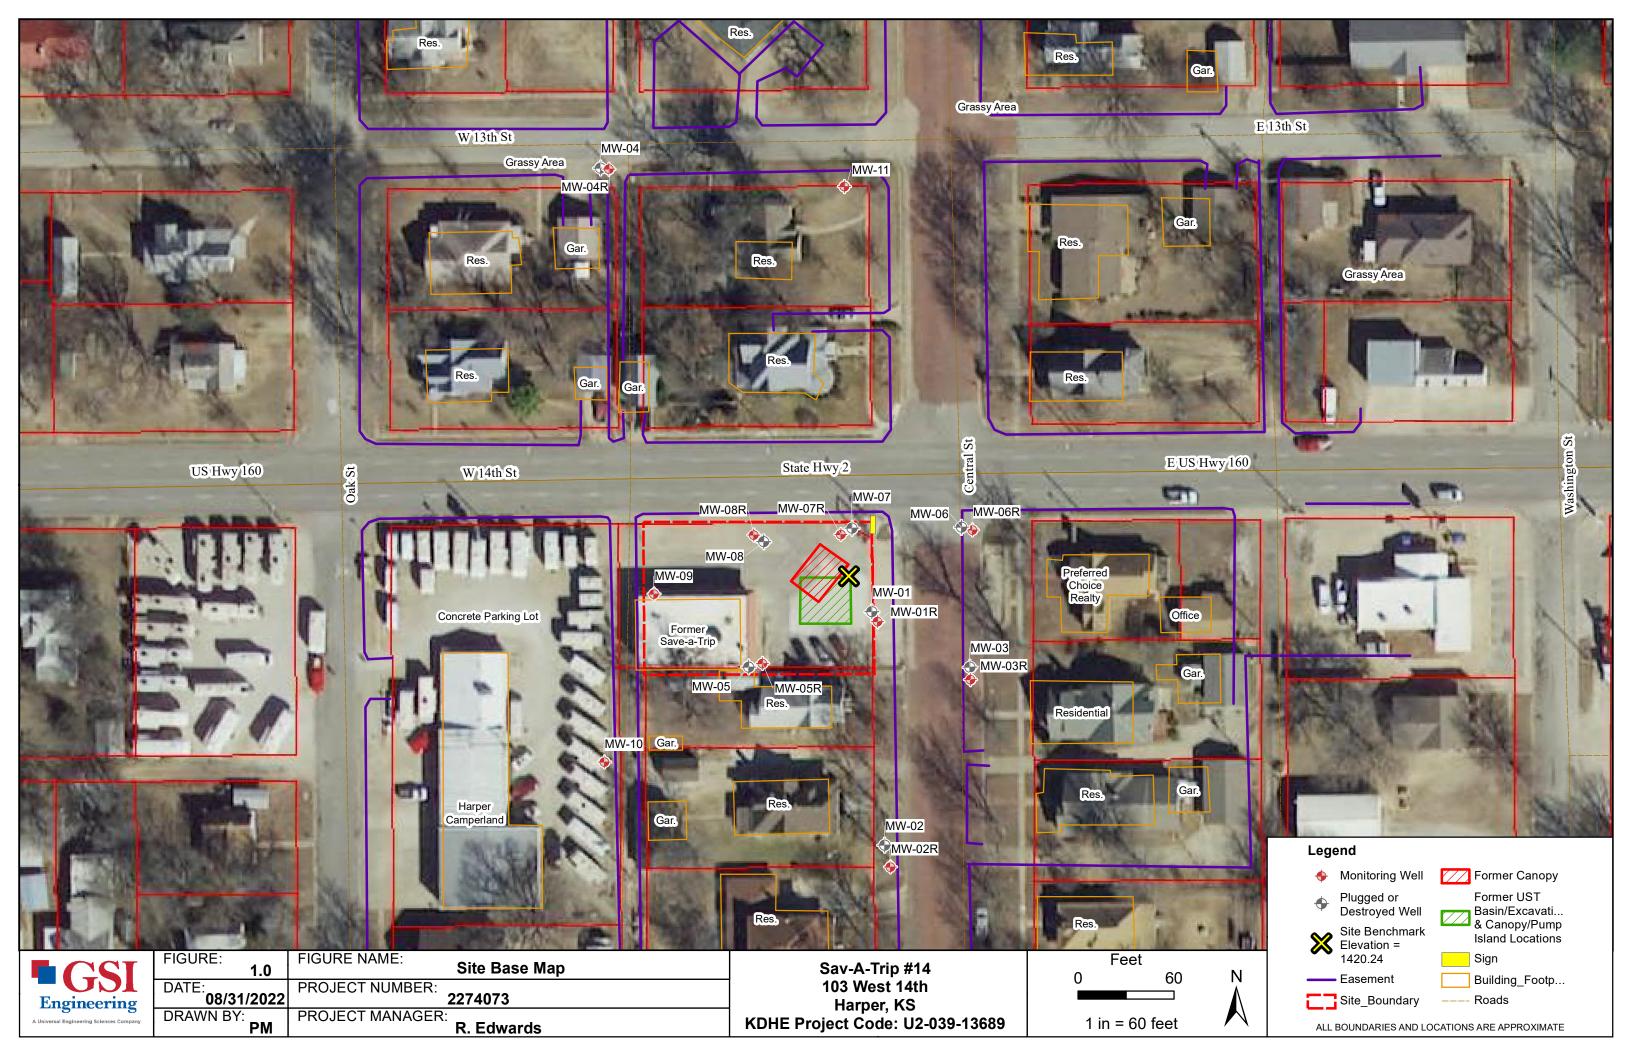

|                                                    |            |            |              |        |  |
| From                                                                       |              | _ ft. to      | ft.                                 |                                                                            | Bureau of Water, Geology Section, 1000 SW Jackson St., Suite 420, Topeka KS 66612-1367                      |                                                                                                    |      |             |                                                       |                                                   |                                                    |            |            |              |        |  |