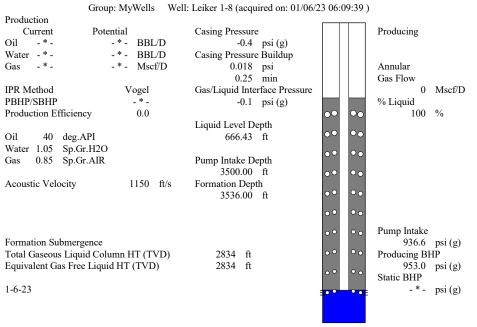

## **High Fluid Level**

Pursuant to K.A.R. 82-3-111, the well must be plugged, or returned to service, or obtain temporary abandonment status by 02/08/2023.

This deadline does NOT override any compliance deadline given to you in any Commission Order.