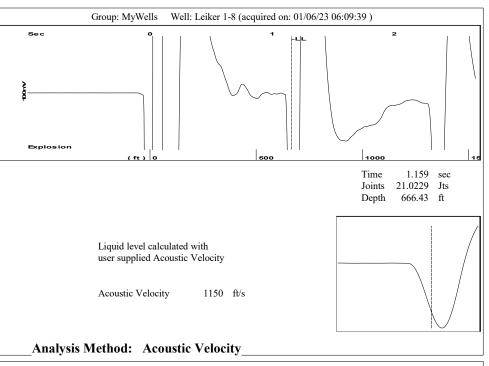

## **High Fluid Level**

Pursuant to K.A.R. 82-3-111, the well must be plugged, or returned to service, or obtain temporary abandonment status by 02/08/2023.

This deadline does NOT override any compliance deadline given to you in any Commission Order.