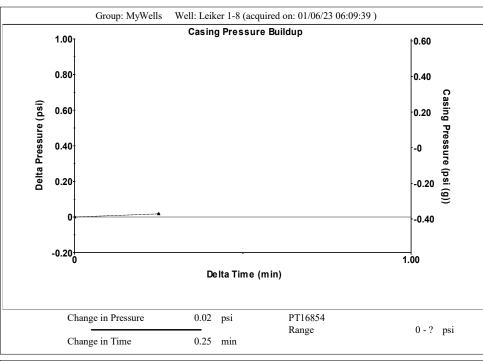

## **High Fluid Level**

Pursuant to K.A.R. 82-3-111, the well must be plugged, or returned to service, or obtain temporary abandonment status by 02/08/2023.

This deadline does NOT override any compliance deadline given to you in any Commission Order.