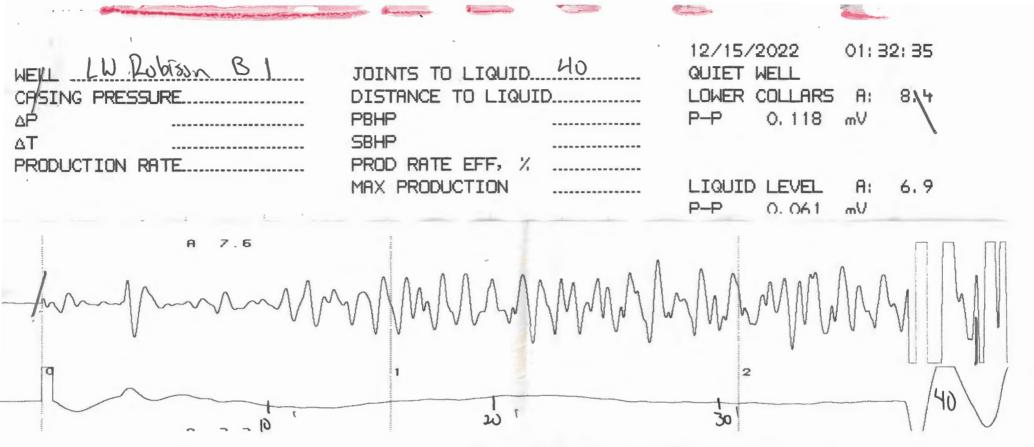

January 11, 2023

Joe Craig Crown Energy Company 1117 N.W. 24TH ST. OKLAHOMA CITY, OK 73106-5615

Re: Temporary Abandonment API 15-015-20713-00-00 L W ROBISON B 1 NW/4 Sec.17-25S-05E Butler County, Kansas