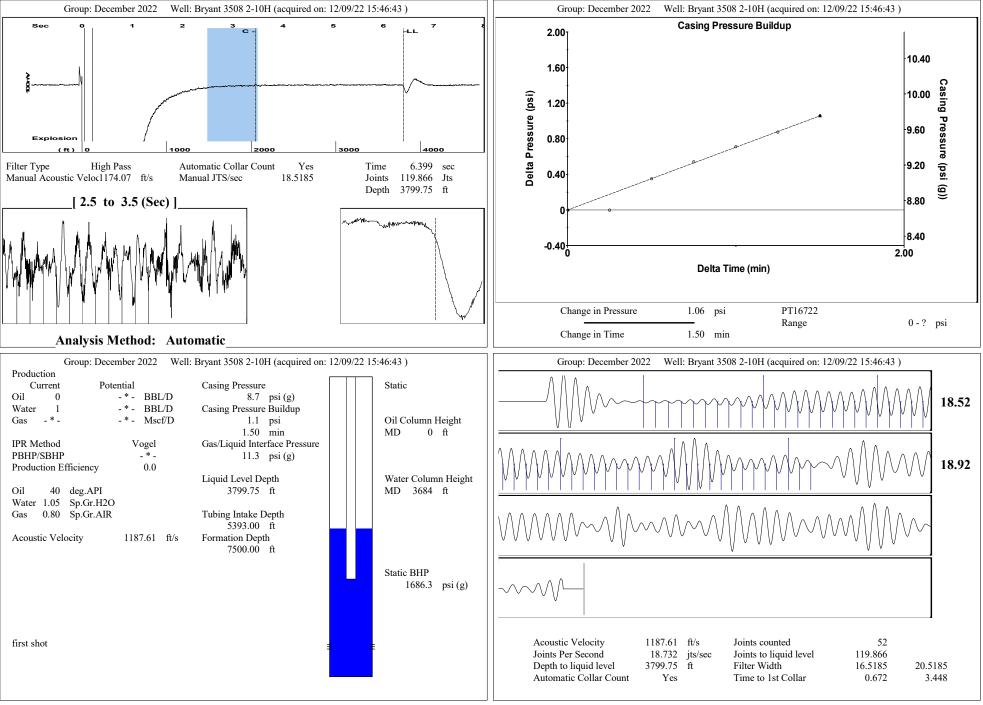

|                                                                                              | General<br>Well ID<br>Well<br>Company<br>Dperator<br>.ease Name<br>Elevation<br>Production Metho<br>Dataset Description | B                                    | ryant 3508 2-1<br>1286                                                                   | 0H<br>dge<br>.*-                       |                                    |                                          | Surface Un<br>Manufacturer<br>Unit Class<br>Unit API Num<br>Measured Stro<br>Rotation<br>Counter Balan<br>Weight Of Cou<br>Prime Mo<br>Motor Type | ber<br>ke Length<br>ce Effect (Weights Level)<br>inter Weights | _*_<br>Conventional<br>_*_<br>100.000 in<br>CW<br>_*_ Kli<br>2000 lb                         | b                |            |                          |
|----------------------------------------------------------------------------------------------|-------------------------------------------------------------------------------------------------------------------------|--------------------------------------|------------------------------------------------------------------------------------------|----------------------------------------|------------------------------------|------------------------------------------|---------------------------------------------------------------------------------------------------------------------------------------------------|----------------------------------------------------------------|----------------------------------------------------------------------------------------------|------------------|------------|--------------------------|
| (                                                                                            | Comment                                                                                                                 |                                      |                                                                                          |                                        |                                    |                                          | Rated HP<br>Run Time<br>MFG/Commer                                                                                                                | ıt                                                             | -*- HF<br>24 hr/                                                                             |                  |            |                          |
|                                                                                              |                                                                                                                         |                                      |                                                                                          |                                        |                                    |                                          | Electric M<br>Rated Full Loa<br>Rated Full Loa<br>Synchronous R<br>Voltage<br>Hertz<br>Phase<br>Power Consum<br>Power Demand                      | d RPM<br>PM<br>nption                                          | -*-<br>1200<br>-*-<br>60<br>3<br>5<br>8 \$/H                                                 | ζW               |            |                          |
| Tubulars                                                                                     | 2 975                                                                                                                   |                                      | ump                                                                                      | ~                                      | -*- in                             |                                          |                                                                                                                                                   | Co                                                             | onditions                                                                                    |                  |            |                          |
| Tubing OD<br>Casing OD<br>Average Joint Lengt<br>Anchor Depth<br>Kelly Bushing<br>Rod String | 2.875 i<br>7.000 i<br>h 31.700 f<br>-*- f<br>16.00 f                                                                    | in Pı<br>ft **]<br>ft<br>ft <b>P</b> | lunger Diamet<br>ump Intake De<br>Total Rod Lenş<br><b>Polished R</b> od<br>Dished Rod D | epth 539<br>gth < Pump D<br>o <b>d</b> | 3.00 ft                            |                                          | Pressure<br>Static BHP<br>Static BHP Method<br>Static BHP Date<br>Producing BHP                                                                   | 1686.3 psi (g)<br>Acoustic<br>10/09/2019<br>647.6 psi (g)      | <b>Production</b><br>Oil Production<br>Water Production<br>Gas Production<br>Production Date |                  | 1          | BBL/D<br>BBL/D<br>Mscf/D |
| Rod Type<br>Rod Length<br>Rod Diameter                                                       | Top Taper<br>- * -<br>- * -<br>- * -                                                                                    | Taper 2<br>- * -<br>- * -<br>- * -   | Taper 3<br>- * -<br>- * -<br>- * -                                                       | Taper 4<br>_ * -<br>_ * -<br>_ * -     | Taper 5<br>- * -<br>- * -<br>- * - | Taper 6<br>- * -<br>- * - ft<br>- * - in | Producing BHP Method<br>Producing BHP Date<br>Formation Depth                                                                                     | Acoustic<br>12/09/2022<br>7500.00 ft                           | <b>Temperatur</b><br>Surface Tempera<br>Bottomhole Temp                                      | ture<br>perature |            | deg F<br>deg F           |
| Rod Weight                                                                                   | 0.0                                                                                                                     | 0.0                                  | 0.0                                                                                      | 0.0                                    | 0.0                                | 0.0 lb                                   | Surface Producing<br>Tubing Pressure<br>Casing Pressure                                                                                           | Pressures   -* - psi (g)   8.7 psi (g)                         | <b>Fluid Prope</b><br>Oil API<br>Water Specific G                                            |                  | 40<br>1.05 | deg.API<br>Sp.Gr.H2O     |
| Total Rod Length<br>Total Rod Weight<br>Damp Up<br>Damp Down                                 | 0<br>0.00<br>0.05<br>0.05                                                                                               |                                      |                                                                                          |                                        |                                    |                                          | Casing Pressure Bo<br>Change in Pressure<br>Over Change in Time                                                                                   | <b>uildup</b><br>1.1 psi<br>1.50 min                           |                                                                                              |                  |            |                          |
|                                                                                              |                                                                                                                         |                                      |                                                                                          |                                        |                                    |                                          |                                                                                                                                                   |                                                                |                                                                                              |                  |            |                          |