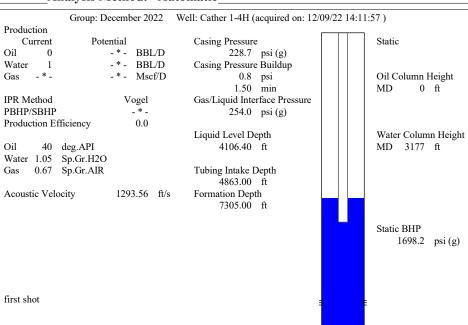

## **Conditions**

| Casing Pressure          | 228.7      | psi (g) | Water Specific Gravity | 1.05       | Sp.Gr.H2C |
|--------------------------|------------|---------|------------------------|------------|-----------|
| Tubing Pressure          |            | psi (g) | Oil API                | 40         | deg.API   |
| <b>Surface Producing</b> | Pressures  |         | Fluid Properties       |            |           |
| romation Deptil          | 7303.00    | 11      | Bottomhole Temperature | 150        | deg F     |
| Formation Depth          | 7305.00    | ft      | Surface Temperature    | 70         | deg F     |
| Producing BHP Date       | 12/09/2022 |         | Temperatures           |            |           |
| Producing BHP Method     | Acoustic   | psi (g) | 700                    |            |           |
| Producing BHP            | 885.4      | psi (g) | Production Date        | 10/08/2019 |           |
| Static Bill Date         | 10/09/2019 |         | Production Date        | 10/08/2019 | MISCI/D   |
| Static BHP Date          | 10/09/2019 |         | Gas Production         | _ * _      | Mscf/D    |
| Static BHP Method        | Acoustic   | P51 (8) | Water Production       | 1          | BBL/D     |
| Static BHP               | 1698.2     | psi (g) | Oil Production         | 0          | BBL/D     |
| Pressure                 |            |         | Production             |            |           |