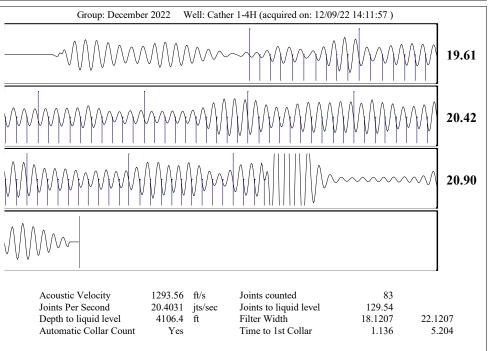

## **Conditions**

| Casing Pressure          | 228.7      | psi (g) | Water Specific Gravity | 1.05       | Sp.Gr.H2C |
|--------------------------|------------|---------|------------------------|------------|-----------|
| Tubing Pressure          |            | psi (g) | Oil API                | 40         | deg.API   |
| <b>Surface Producing</b> | Pressures  |         | Fluid Properties       |            |           |
| romation Deptil          | 7303.00    | 11      | Bottomhole Temperature | 150        | deg F     |
| Formation Depth          | 7305.00    | ft      | Surface Temperature    | 70         | deg F     |
| Producing BHP Date       | 12/09/2022 |         | Temperatures           |            |           |
| Producing BHP Method     | Acoustic   | psi (g) | 700                    |            |           |
| Producing BHP            | 885.4      | psi (g) | Production Date        | 10/08/2019 |           |
| Static Bill Date         | 10/09/2019 |         | Production Date        | 10/08/2019 | MISCI/D   |
| Static BHP Date          | 10/09/2019 |         | Gas Production         | _ * _      | Mscf/D    |
| Static BHP Method        | Acoustic   | P51 (8) | Water Production       | 1          | BBL/D     |
| Static BHP               | 1698.2     | psi (g) | Oil Production         | 0          | BBL/D     |
| Pressure                 |            |         | Production             |            |           |