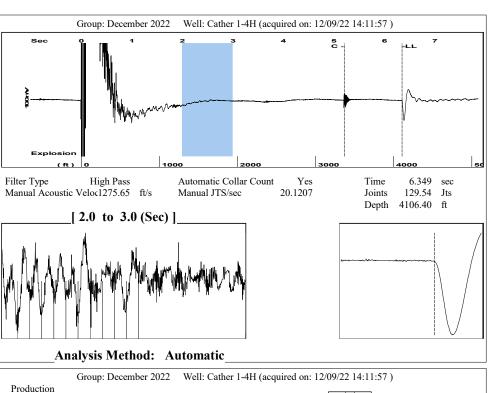

## **Conditions**

| Casing Pressure          | 228.7      | psi (g) | Water Specific Gravity | 1.05       | Sp.Gr.H2C |
|--------------------------|------------|---------|------------------------|------------|-----------|
| Tubing Pressure          |            | psi (g) | Oil API                | 40         | deg.API   |
| <b>Surface Producing</b> | Pressures  |         | Fluid Properties       |            |           |
| romation Deptil          | 7303.00    | 11      | Bottomhole Temperature | 150        | deg F     |
| Formation Depth          | 7305.00    | ft      | Surface Temperature    | 70         | deg F     |
| Producing BHP Date       | 12/09/2022 |         | Temperatures           |            |           |
| Producing BHP Method     | Acoustic   | psi (g) | 700                    |            |           |
| Producing BHP            | 885.4      | psi (g) | Production Date        | 10/08/2019 |           |
| Static Bill Date         | 10/09/2019 |         | Production Date        | 10/08/2019 | MISCI/D   |
| Static BHP Date          | 10/09/2019 |         | Gas Production         | _ * _      | Mscf/D    |
| Static BHP Method        | Acoustic   | P51 (8) | Water Production       | 1          | BBL/D     |
| Static BHP               | 1698.2     | psi (g) | Oil Production         | 0          | BBL/D     |
| Pressure                 |            |         | Production             |            |           |