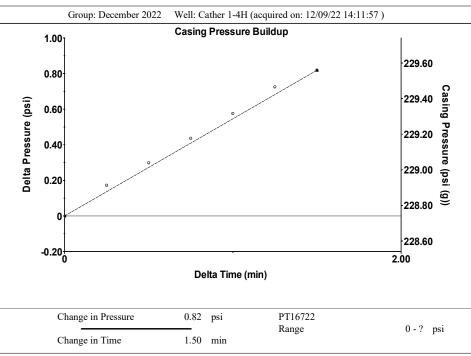

## **Conditions**

| Casing Pressure          | 228.7      | psi (g) | Water Specific Gravity | 1.05       | Sp.Gr.H2C |
|--------------------------|------------|---------|------------------------|------------|-----------|
| Tubing Pressure          |            | psi (g) | Oil API                | 40         | deg.API   |
| <b>Surface Producing</b> | Pressures  |         | Fluid Properties       |            |           |
| romation Deptil          | 7303.00    | 11      | Bottomhole Temperature | 150        | deg F     |
| Formation Depth          | 7305.00    | ft      | Surface Temperature    | 70         | deg F     |
| Producing BHP Date       | 12/09/2022 |         | Temperatures           |            |           |
| Producing BHP Method     | Acoustic   | psi (g) | 700                    |            |           |
| Producing BHP            | 885.4      | psi (g) | Production Date        | 10/08/2019 |           |
| Static Bill Date         | 10/09/2019 |         | Production Date        | 10/08/2019 | MISCI/D   |
| Static BHP Date          | 10/09/2019 |         | Gas Production         | _ * _      | Mscf/D    |
| Static BHP Method        | Acoustic   | P51 (8) | Water Production       | 1          | BBL/D     |
| Static BHP               | 1698.2     | psi (g) | Oil Production         | 0          | BBL/D     |
| Pressure                 |            |         | Production             |            |           |

Change in Pressure

Over Change in Time

Conservation Division District Office No. 2 3450 N. Rock Road Building 600, Suite 601 Wichita, KS 67226

Phone: 316-337-7400 Fax: 316-630-4005 http://kcc.ks.gov/

Laura Kelly, Governor