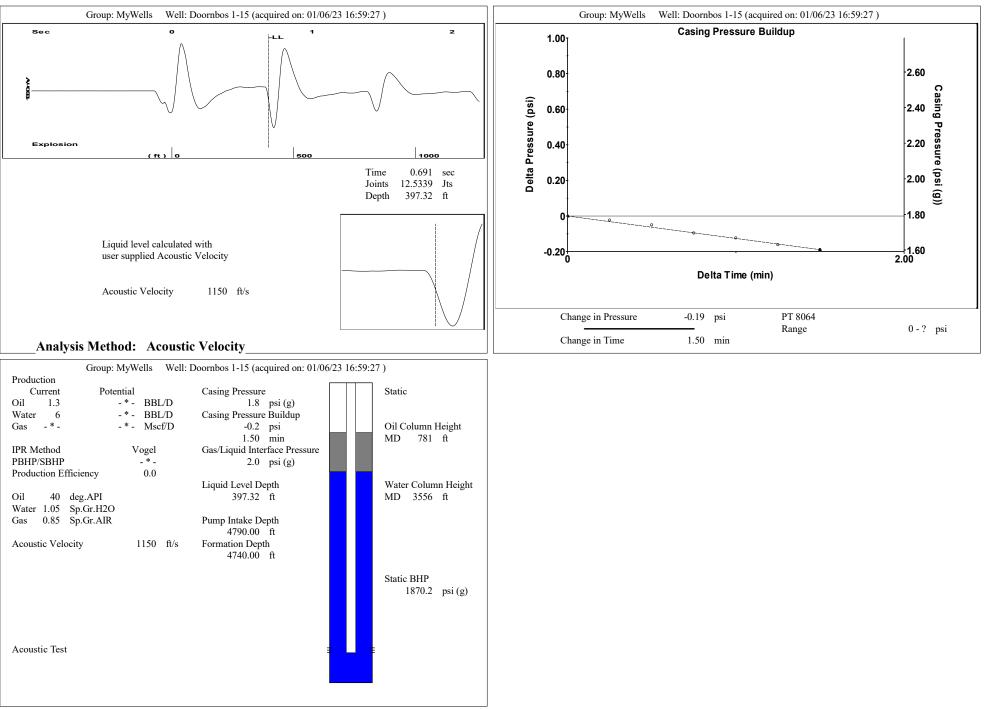

# High Fluid Level

Pursuant to K.A.R. 82-3-111, the well must be plugged, or returned to service, or obtain temporary abandonment status by 02/11/2023.