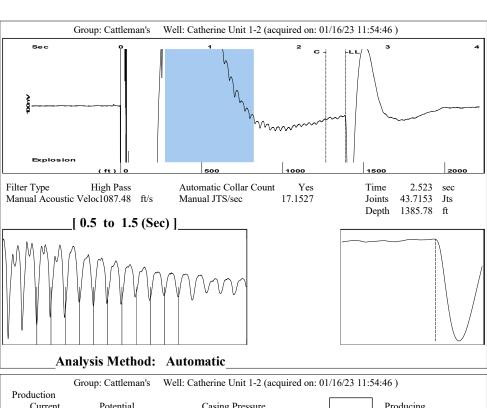

| KCC District Office #4 - 2301 E. 13th Street, Hays, KS 67601-2651                      | Phone 785.261.6250 |









Conservation Division District Office No. 4 2301 E. 13th Street Hays, KS 67601-2651



Phone: 785-261-6250 Fax: 785-625-0564 http://kcc.ks.gov/

Laura Kelly, Governor

Dwight D. Keen, Chair Susan K. Duffy, Commissioner Andrew J. French, Commissioner

January 17, 2023

Leo Dorzweiler Cattlemans Oil Operations LLC 2260 CATHERINE RD HAYS, KS 67601-4610

Re: Temporary Abandonment API 15-051-19413-00-00 CATHERINE UNIT 1-2 NE/4 Sec.10-13S-17W Ellis County, Kansas

## Dear Leo Dorzweiler:

- "Your temporary abandonment (TA) application for the well listed above has been approved. In accordance with K.A.R. 82-3-111 the TA status of this well will expire 01/17/2024.
- \* If you return this well to service or plug it, please notify the District Office.
- \* If you sell this well you are requ