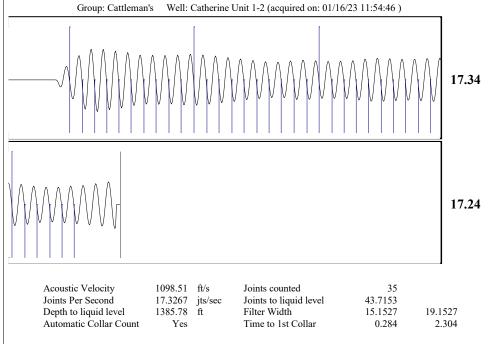

| KCC District Office #4 - 2301 E. 13th Street, Hays, KS 67601-2651                      | Phone 785.261.6250 |









Conservation Division District Office No. 4 2301 E. 13th Street Hays, KS 67601-2651



Phone: 785-261-6250 Fax: 785-625-0564 http://kcc.ks.gov/

Laura Kelly, Governor

Dwight D. Keen, Chair Susan K. Duffy, Commissioner Andrew J. French, Commissioner

January 17, 2023

Leo Dorzweiler Cattlemans Oil Operations LLC 2260 CATHERINE RD HAYS, KS 67601-4610

Re: Temporary Abandonment API 15-051-19413-00-00 CATHERINE UNIT 1-2 NE/4 Sec.10-13S-17W Ellis County, Kansas

## Dear Leo Dorzweiler:

- "Your temporary abandonment (TA) application for the well listed above has been approved. In accordance with K.A.R. 82-3-111 the TA status of this well will expire 01/17/2024.
- \* If you return this well to service or plug it, please notify the District Office.
- \* If you sell this well you are required t