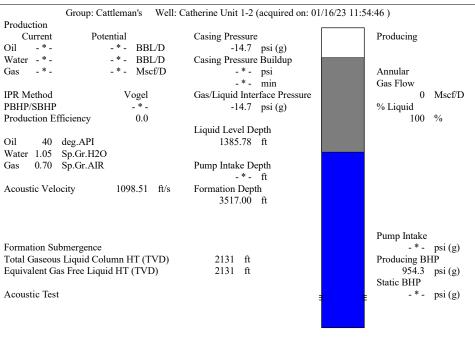

| KCC District Office #4 - 2301 E. 13th Street, Hays, KS 67601-2651                      | Phone 785.261.6250 |









Conservation Division District Office No. 4 2301 E. 13th Street Hays, KS 67601-2651



Phone: 785-261-6250 Fax: 785-625-0564 http://kcc.ks.gov/

Laura Kelly, Governor

Dwight D. Keen, Chair Susan K. Duffy, Commissioner Andrew J. French, Commissioner

January 17, 2023

Leo Dorzweiler Cattlemans Oil Operations LLC 2260 CATHERINE RD HAYS, KS 67601-4610

Re: Temporary Abandonment API 15-051-19413-00-00 CATHERINE UNIT 1-2 NE/4 Sec.10-13S-17W Ellis County, Kansas

## Dear Leo Dorzweiler:

- "Your temporary abandonment (TA) application for the well listed above has been approved. In accordance with K.A.R. 82-3-111 the TA status of this well will expire 01/17/2024.
- \* If you return this well to service or plug it, please notify the District Office.
- \* If you sell this well you are required