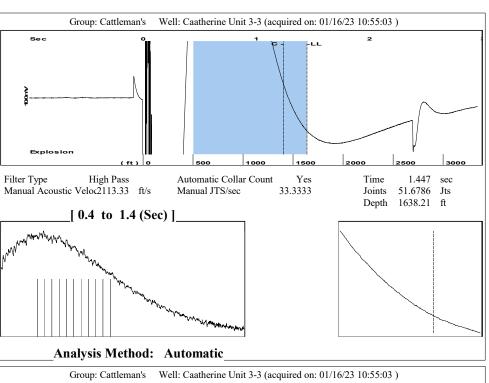

KOLAR Document ID: 1680887

KANSAS CORPORATION COMMISSION OIL & GAS CONSERVATION DIVISION

July 2017 Form must be Typed