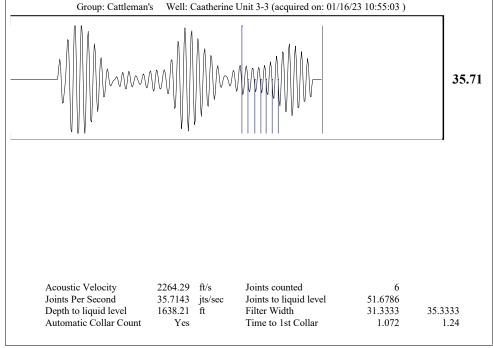

| KCC Dis                                   | trict Office #2 - | · 3450 N. Roc | к Road, | Building 600, S                                                                                                                                                                                                                                                                                                                                          | Suite 601, Wichita | a, KS 6/226        |             | Phone 316.33      | 37.7400   |               |           |       |    |     |            |             |           |         |        |   |

KCC District Office #3 - 137 E. 21st St., Chanute, KS 66720

KCC District Office #4 - 2301 E. 13th Street, Hays, KS 67601-2651









Conservation Division District Office No. 4 2301 E. 13th Street Hays, KS 67601-2651



Phone: 785-261-6250 Fax: 785-625-0564 http://kcc.ks.gov/

Laura Kelly, Governor

Dwight D. Keen, Chair Susan K. Duffy, Commissioner Andrew J. French, Commissioner

January 17, 2023

Leo Dorzweiler Cattlemans Oil Operations LLC 2260 CATHERINE RD HAYS, KS 67601-4610

Re: Temporary Abandonment API 15-051-19420-00-00 CATHERINE UNIT 3-3 SW/4 Sec.10-13S-17W Ellis County, Kansas

## Dear Leo Dorzweiler:

- "Your temporary abandonment (TA) application for the well listed above has been approved. In accordance with K.A.R. 82-3-111 the TA status of this well will expire 01/17/2024.
- \* If you return this well to service or plug it, please notify the District Office.
- \* If you sell this well you are required t