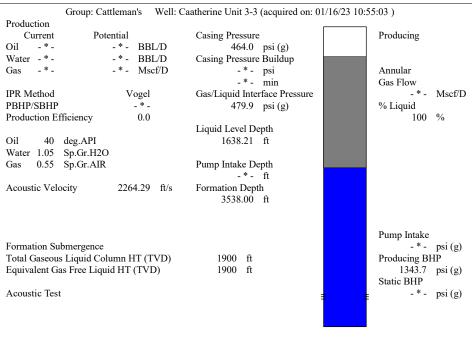

| KCC Dis                                   | trict Office #2 - | · 3450 N. Roc | к Road, | Building 600, S                                                                                                                                                                                                                                                                                                                                          | Suite 601, Wichita | a, KS 6/226        |             | Phone 316.33      | 37.7400   |               |           |       |    |     |            |             |           |         |        |   |

KCC District Office #3 - 137 E. 21st St., Chanute, KS 66720

KCC District Office #4 - 2301 E. 13th Street, Hays, KS 67601-2651









Conservation Division District Office No. 4 2301 E. 13th Street Hays, KS 67601-2651



Phone: 785-261-6250 Fax: 785-625-0564 http://kcc.ks.gov/

Laura Kelly, Governor

Dwight D. Keen, Chair Susan K. Duffy, Commissioner Andrew J. French, Commissioner

January 17, 2023

Leo Dorzweiler Cattlemans Oil Operations LLC 2260 CATHERINE RD HAYS, KS 67601-4610

Re: Temporary Abandonment API 15-051-19420-00-00 CATHERINE UNIT 3-3 SW/4 Sec.10-13S-17W Ellis County, Kansas

## Dear Leo Dorzweiler:

- "Your temporary abandonment (TA) application for the well listed above has been approved. In accordance with K.A.R. 82-3-111 the TA status of this well will expire 01/17/2024.
- \* If you return this well to service or plug it, please notify the District Office.
- \* If you sell this well you are required