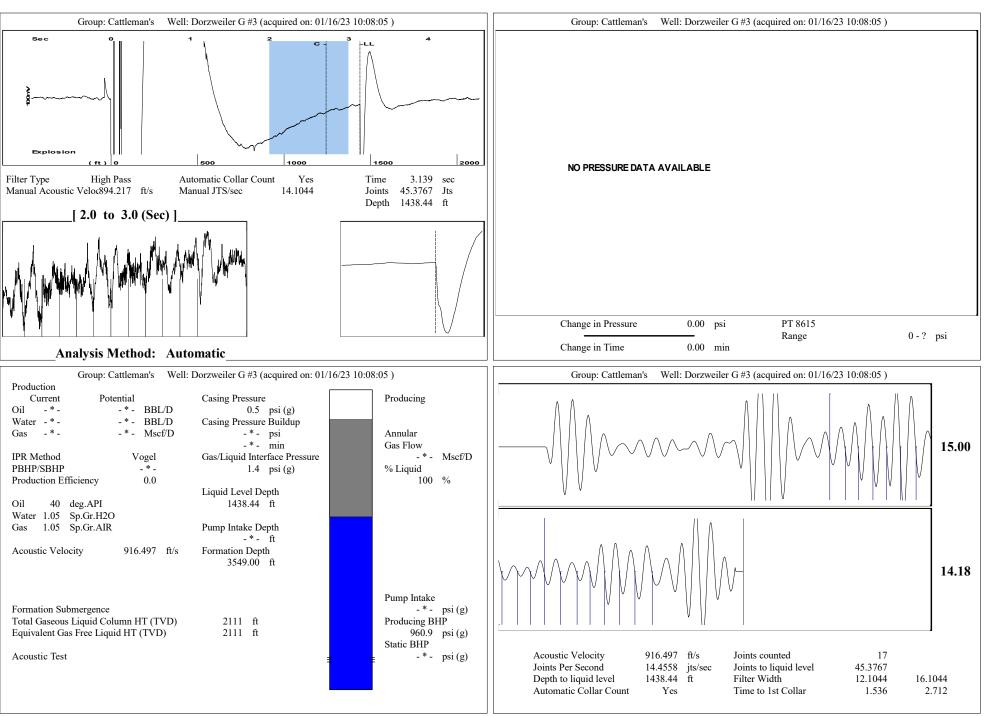

January 17, 2023

Leo Dorzweiler Cattlemans Oil Operations LLC 2260 CATHERINE RD HAYS, KS 67601-4610

Re: Temporary Abandonment API 15-051-20946-00-00 DORZWEILER G 3 SW/4 Sec.10-13S-17W Ellis County, Kansas