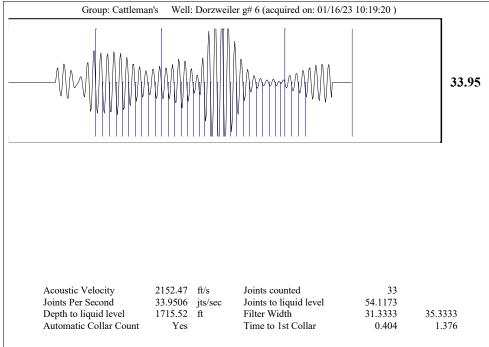

|                      |                        |      |           |         |    |            |              |               |        |
|                                                                               | TOO DIST            | 1100 mz - 0400                                 |              | , building ood, i               | Jano Gor, Wildina, NO G                                                                                     |                      | 1 110110 010.001.1700  |      |           |         |    |            |              |               |        |

KCC District Office #3 - 137 E. 21st St., Chanute, KS 66720

KCC District Office #4 - 2301 E. 13th Street, Hays, KS 67601-2651









Conservation Division District Office No. 4 2301 E. 13th Street Hays, KS 67601-2651



Phone: 785-261-6250 Fax: 785-625-0564 http://kcc.ks.gov/

Laura Kelly, Governor

Dwight D. Keen, Chair Susan K. Duffy, Commissioner Andrew J. French, Commissioner

January 17, 2023

Leo Dorzweiler Cattlemans Oil Operations LLC 2260 CATHERINE RD HAYS, KS 67601-4610

Re: Temporary Abandonment API 15-051-24797-00-00 DORZWEILER G 6 SW/4 Sec.10-13S-17W Ellis County, Kansas

## Dear Leo Dorzweiler:

- "Your temporary abandonment (TA) application for the well listed above has been approved. In accordance with K.A.R. 82-3-111 the TA status of this well will expire 01/17/2024.
- \* If you return this well to service or plug it, please notify the District Office.
- \* If you sell this well you are required to fi