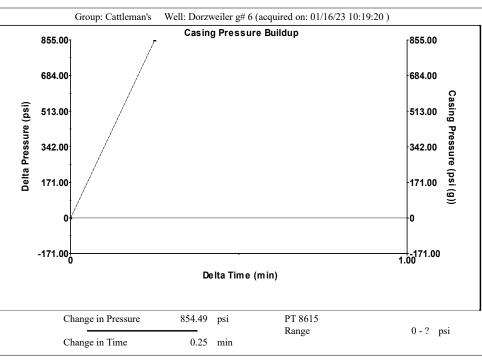

|                      |                        |      |           |         |    |            |              |               |        |
|                                                                               | TOO DIST            | 1100 mz - 0400                                 |              | , building ood, i               | Jano Gor, Wildina, NO G                                                                                     |                      | 1 110110 010.001.1700  |      |           |         |    |            |              |               |        |

KCC District Office #3 - 137 E. 21st St., Chanute, KS 66720

KCC District Office #4 - 2301 E. 13th Street, Hays, KS 67601-2651









Conservation Division District Office No. 4 2301 E. 13th Street Hays, KS 67601-2651



Phone: 785-261-6250 Fax: 785-625-0564 http://kcc.ks.gov/

Laura Kelly, Governor

Dwight D. Keen, Chair Susan K. Duffy, Commissioner Andrew J. French, Commissioner

January 17, 2023

Leo Dorzweiler Cattlemans Oil Operations LLC 2260 CATHERINE RD HAYS, KS 67601-4610

Re: Temporary Abandonment API 15-051-24797-00-00 DORZWEILER G 6 SW/4 Sec.10-13S-17W Ellis County, Kansas

## Dear Leo Dorzweiler:

- "Your temporary abandonment (TA) application for the well listed above has been approved. In accordance with K.A.R. 82-3-111 the TA status of this well will expire 01/17/2024.
- \* If you return this well to service or plug it, please notify the District Office.
- \* If you sell this well you are required t