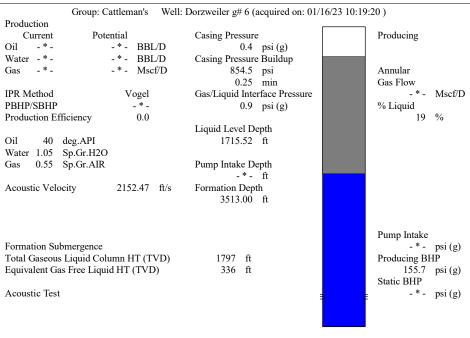

|                      |                        |      |           |         |    |            |              |               |        |
|                                                                               | TOO DIST            | 1100 mz - 0400                                 |              | , building ood, i               | Jano Gor, Wildina, NO G                                                                                     |                      | 1 110110 010.001.1700  |      |           |         |    |            |              |               |        |

KCC District Office #3 - 137 E. 21st St., Chanute, KS 66720

KCC District Office #4 - 2301 E. 13th Street, Hays, KS 67601-2651









Conservation Division District Office No. 4 2301 E. 13th Street Hays, KS 67601-2651



Phone: 785-261-6250 Fax: 785-625-0564 http://kcc.ks.gov/

Laura Kelly, Governor

Dwight D. Keen, Chair Susan K. Duffy, Commissioner Andrew J. French, Commissioner

January 17, 2023

Leo Dorzweiler Cattlemans Oil Operations LLC 2260 CATHERINE RD HAYS, KS 67601-4610

Re: Temporary Abandonment API 15-051-24797-00-00 DORZWEILER G 6 SW/4 Sec.10-13S-17W Ellis County, Kansas

## Dear Leo Dorzweiler:

- "Your temporary abandonment (TA) application for the well listed above has been approved. In accordance with K.A.R. 82-3-111 the TA status of this well will expire 01/17/2024.
- \* If you return this well to service or plug it, please notify the District Office.
- \* If you sell this well you are required to