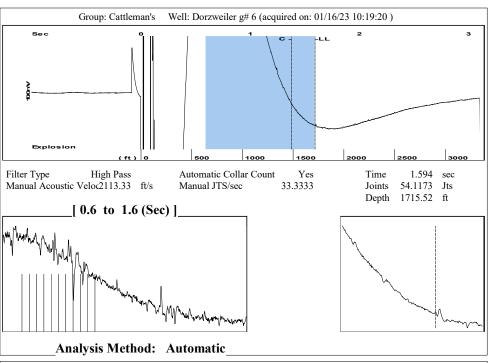

|                      |                        |      |           |         |    |            |              |               |        |
|                                                                               | TOO DIST            | 1100 mz - 0400                                 |              | , building ood, i               | Jano Gor, Wildina, NO G                                                                                     |                      | 1 110110 010.001.1700  |      |           |         |    |            |              |               |        |

KCC District Office #3 - 137 E. 21st St., Chanute, KS 66720

KCC District Office #4 - 2301 E. 13th Street, Hays, KS 67601-2651









Conservation Division District Office No. 4 2301 E. 13th Street Hays, KS 67601-2651



Phone: 785-261-6250 Fax: 785-625-0564 http://kcc.ks.gov/

Laura Kelly, Governor

Dwight D. Keen, Chair Susan K. Duffy, Commissioner Andrew J. French, Commissioner

January 17, 2023

Leo Dorzweiler Cattlemans Oil Operations LLC 2260 CATHERINE RD HAYS, KS 67601-4610

Re: Temporary Abandonment API 15-051-24797-00-00 DORZWEILER G 6 SW/4 Sec.10-13S-17W Ellis County, Kansas

## Dear Leo Dorzweiler:

- "Your temporary abandonment (TA) application for the well listed above has been approved. In accordance with K.A.R. 82-3-111 the TA status of this well will expire 01/17/2024.
- \* If you return this well to service or plug it, please notify the District Office.
- \* If you sell this well you are required