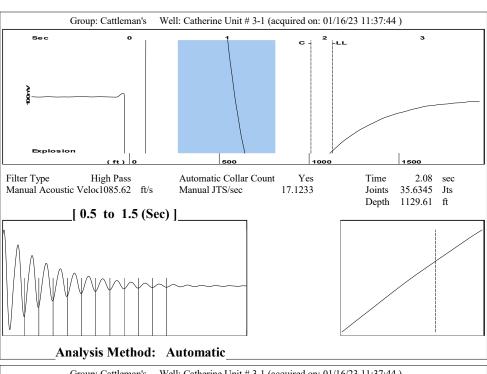

Re: Temporary Abandonment API 15-051-19418-00-00 CATHERINE UNIT 3-1 SE/4 Sec.10-13S-17W Ellis County, Kansas