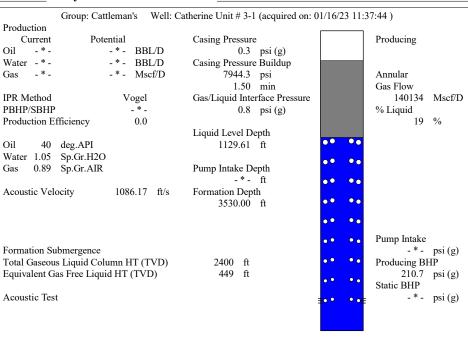

Re: Temporary Abandonment API 15-051-19418-00-00 CATHERINE UNIT 3-1 SE/4 Sec.10-13S-17W Ellis County, Kansas