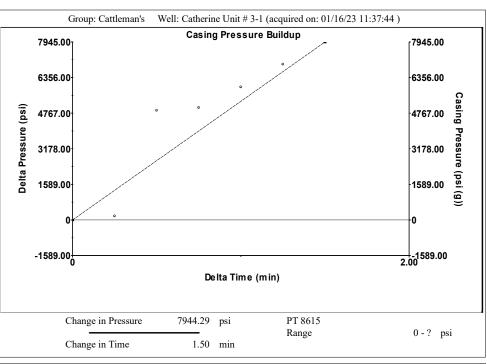

Re: Temporary Abandonment API 15-051-19418-00-00 CATHERINE UNIT 3-1 SE/4 Sec.10-13S-17W Ellis County, Kansas