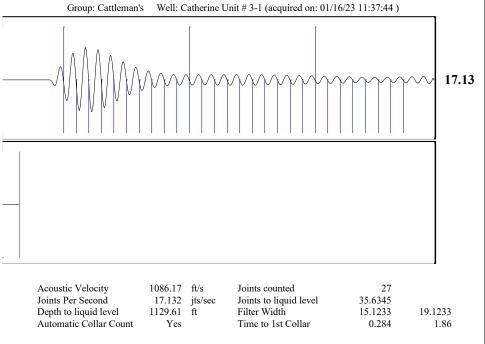

Re: Temporary Abandonment API 15-051-19418-00-00 CATHERINE UNIT 3-1 SE/4 Sec.10-13S-17W Ellis County, Kansas