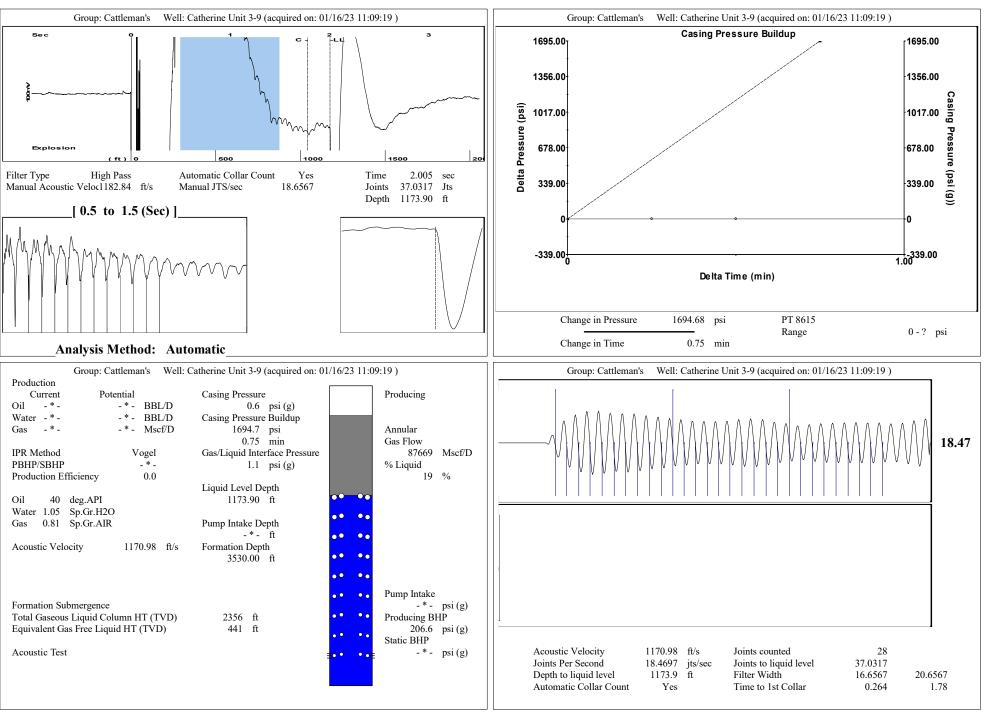

| KCC District Office #4 - 2301 E. 13th Street, Hays, KS 67601-2651                      | Phone 785.261.6250 |



Conservation Division District Office No. 4 2301 E. 13th Street Hays, KS 67601-2651



Phone: 785-261-6250 Fax: 785-625-0564 http://kcc.ks.gov/

Dwight D. Keen, Chair Susan K. Duffy, Commissioner Andrew J. French, Commissioner Laura Kelly, Governor

January 17, 2023

Leo Dorzweiler Cattlemans Oil Operations LLC 2260 CATHERINE RD HAYS, KS 67601-4610

Re: Temporary Abandonment API 15-051-24565-00-00 CATHERINE UNIT 3-9 SW/4 Sec.10-13S-17W Ellis County, Kansas

Dear Leo Dorzweiler:

"Your temporary abandonment (TA) application for the well listed above has been approved. In accordance with K.A.R. 82-3-111 the TA status of this well will expire 01/17/2024.

\* If you return this well to service or plug it, please notify the District Office.

\* If you sell this well you are required to file a