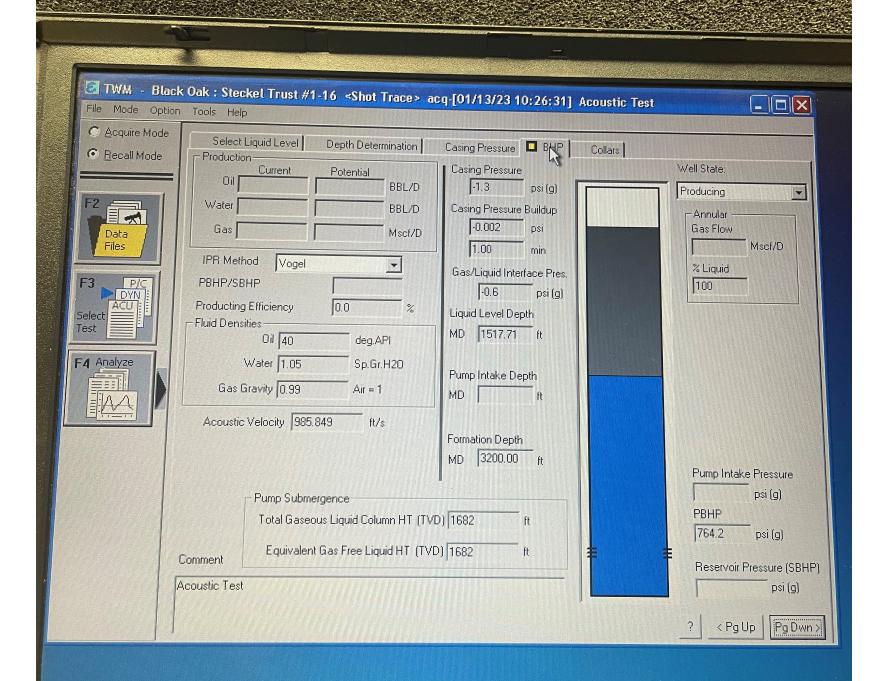

| KCC Distri          | KCC District Office #1 - 210 E. Frontview, Suit |            |                                                                                  |                                                       | Phone 620.682.7933   |                         |  |
|                                                                                                           | KCC Distri          | KCC District Office #2 - 3450 N. Rock Road,     |            |                                                                                  | Suite 601, Wichita. KS 67                             | Phone 316.337.7400   |                         |  |

KCC District Office #3 - 137 E. 21st St., Chanute, KS 66720

KCC District Office #4 - 2301 E. 13th Street, Hays, KS 67601-2651



Conservation Division District Office No. 4 2301 E. 13th Street Hays, KS 67601-2651



Phone: 785-261-6250 Fax: 785-625-0564 http://kcc.ks.gov/

Laura Kelly, Governor

Dwight D. Keen, Chair Susan K. Duffy, Commissioner Andrew J. French, Commissioner

January 18, 2023

Clayton Camozzi Black Oak Exploration, LLC 1474 S. ST. PAUL ST. DENVER, CO 80210-2514

Re: Temporary Abandonment API 15-167-24110-00-00 STECKEL TRUST 1-16 NW/4 Sec.16-12S-14W Russell County, Kansas

## Dear Clayton Camozzi:

"Your temporary abandonment (TA) application for the well listed above has been approved. In accordance with K.A.R. 82-3-111 the TA status of this well will expire 01/18/2024.

- \* If you return this well to service or plug it, please notify the District Office.
- \* If you sell this well you are requi