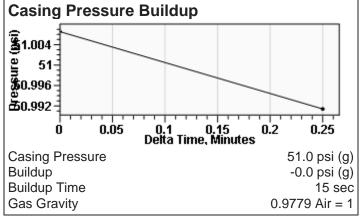

# Acoustic Velocity Acoustic Velocity Joints Per Sec. Joints To Liquid Gas Gravity 1000 ft/s \*\* 0.9779 Air = 1

## **Comments and Recommendations**

1-17-23 - Acoustic Test

Echometer Company 5001 Ditto Lane Wichita Falls, TX 76302 (940) 767-4334 info@echometer.com Conservation Division District Office No. 4 2301 E. 13th Street Hays, KS 67601-2651