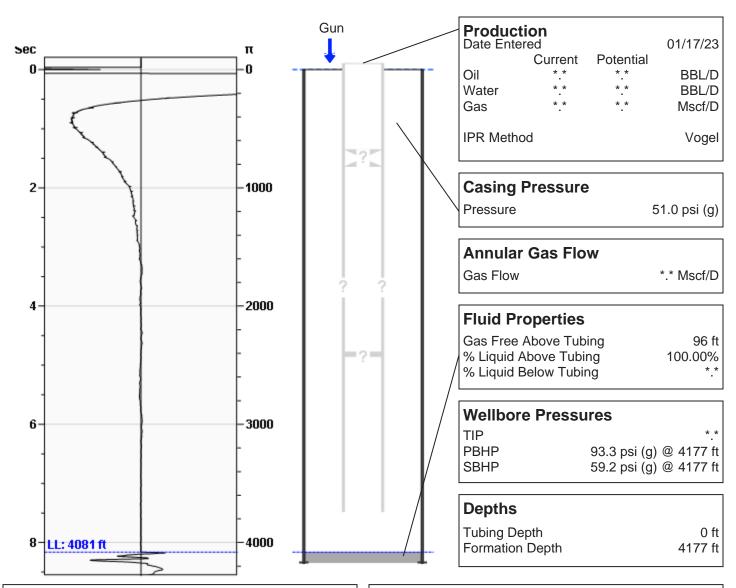

# (((ECHOMETER))) Downing B 1-1 01/17/2023 08:03:06AM

### **WG Unknown**

Fluid Above Tubing 96 ft Liquid Level 4081 ft

# Acoustic Velocity Acoustic Velocity Joints Per Sec. Joints To Liquid Gas Gravity 1000 ft/s \*\* 0.9779 Air = 1

## **Comments and Recommendations**

1-17-23 - Acoustic Test

Echometer Company 5001 Ditto Lane Wichita Falls, TX 76302 (940) 767-4334 info@echometer.com Conservation Division District Office No. 4 2301 E. 13th Street Hays, KS 67601-2651