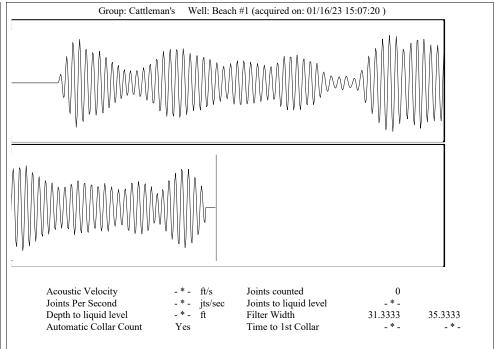

Re: Temporary Abandonment API 15-051-24200-00-00 BEACH E 1 NE/4 Sec.22-11S-17W Ellis County, Kansas