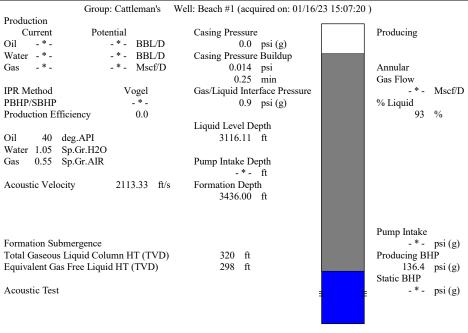

Re: Temporary Abandonment API 15-051-24200-00-00 BEACH E 1 NE/4 Sec.22-11S-17W Ellis County, Kansas