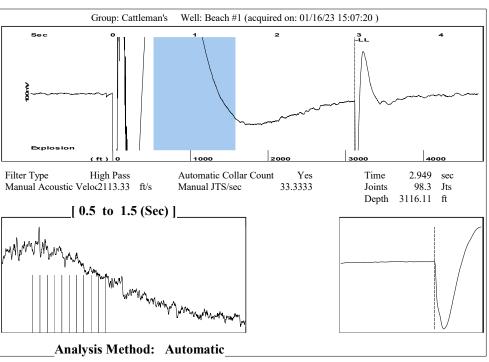

Re: Temporary Abandonment API 15-051-24200-00-00 BEACH E 1 NE/4 Sec.22-11S-17W Ellis County, Kansas