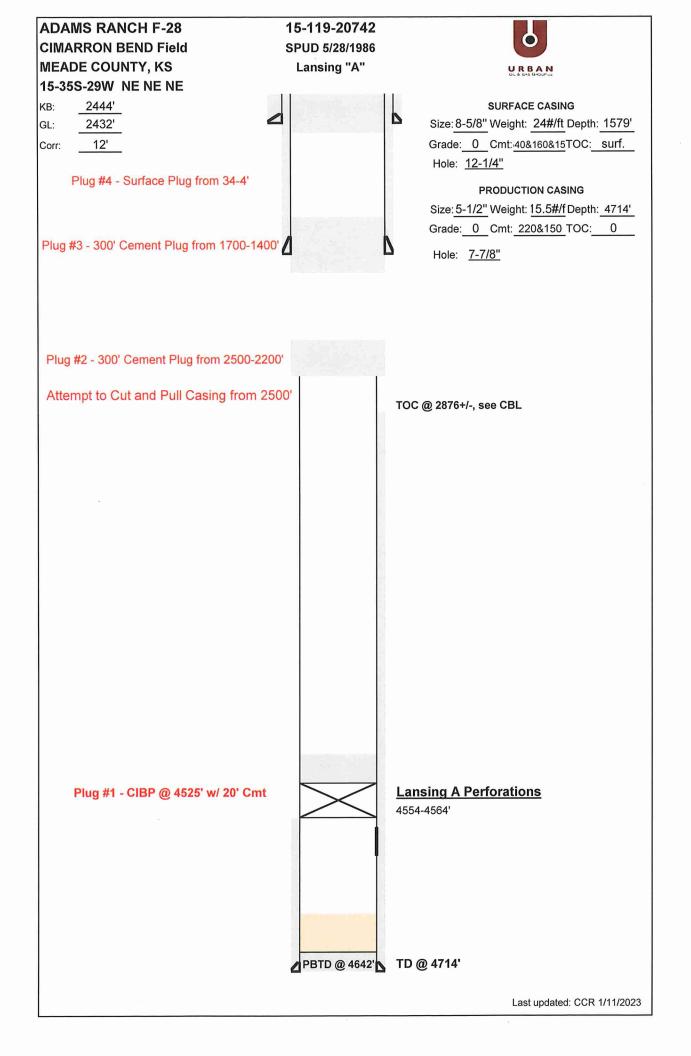

### 1/11/2023

- 1. MIRU P&A Rig
- 2. NWWH. NUBOP.
- 3. Unset Pump & POOH w/ Pump and Rods.
  - a. Send rods into be inspected
  - b. Send pump in for inventory
- 4. Release 5.5" TAC & POOH w/ TAC & 2 3/8" Production String
  - a. LD TAC
- 5. MIRU WL Company, RIH w/ GR to confirm wellbore is clear
  - a. PU 5.5" CIBP & set @ 4,525'
    - i. Dump bail 20' of Cement on top of CIBP
- 6. Cut 5.5" Casing @ 2500' or lower & POOH.
- 7. RIH w/ tbg to 2500'. Spot 300' Cement Plug from 2500-2200'
  - a. Let Cement set up over night
  - b. Tag top of plug no lower than 2280'
- 8. RIH w/ tbg to 1700'. Spot 300' Cement Plug from 1700-1400'
  - a. Let Cement set up over night
  - b. Tag top of plug no lower than 1480'
- 9. Pump Surface Plug from 34-4'
  - a. Cut & Cap wellhead.
- 10. RDMO P&A Rig

CCR

15-119-20742 **ADAMS RANCH F-28 CIMARRON BEND Field** SPUD 5/28/1986 **MEADE COUNTY, KS** Lansing "A" 15-35S-29W NE NE NE SURFACE CASING KB: 2444' Size: 8-5/8" Weight: 24#/ft Depth: 1579' GL: 2432' Grade: 0 Cmt: 40&160&15TOC: surf. 12' Corr: Hole: 12-1/4" PRODUCTION CASING Size: 5-1/2" Weight: 15.5#/f Depth: 4714' Grade: 0 Cmt: 220&150 TOC: 0 Hole: <u>7-7/8"</u> TOC @ 2876+/-, see CBL **Tubing Details** 145 jts 2 3/8" J55 Tubing String TAC - Unknown SN @ 4568' **Rod Details** 180 - 3/4" D rods 1.5" Insert Pump **Lansing A Perforations** 4554-4564' PBTD @ 4642' TD @ 4714'