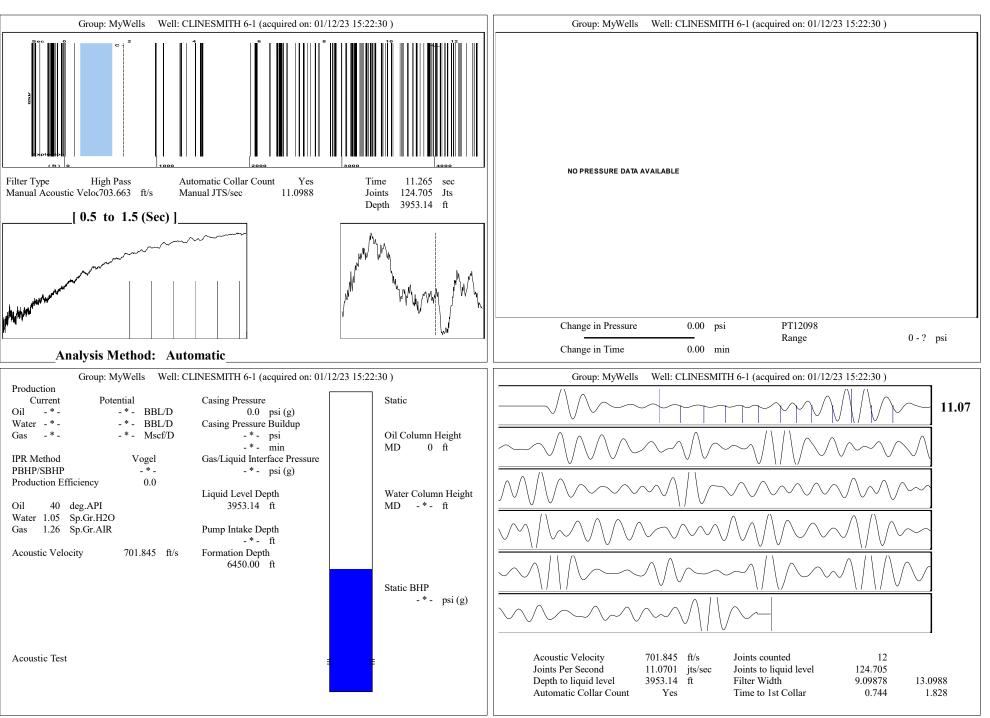

Re: Temporary Abandonment API 15-129-21868-00-00 CLINESMITH 6 #1 NW/4 Sec.06-33S-39W Morton County, Kansas