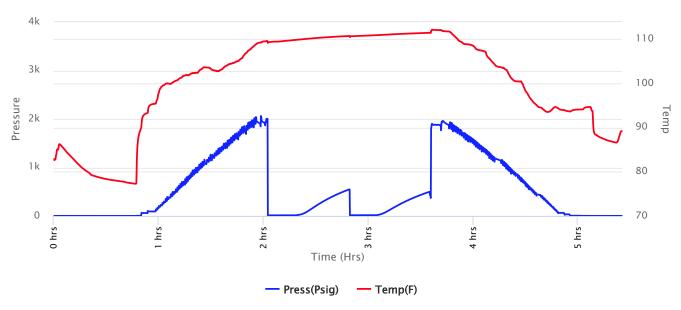

Close / Final Close

**Reversed Out** NO

| 2004     | PSI                                |
|----------|------------------------------------|
| 13 to 17 | PSI                                |
| 542      | PSI                                |
| 14 to 16 | PSI                                |
| 498      | PSI                                |
| 1895     | PSI                                |
| 112      | °F                                 |
|          |                                    |
| 8.1      | %                                  |
|          | 13 to 17 542 14 to 16 498 1895 112 |