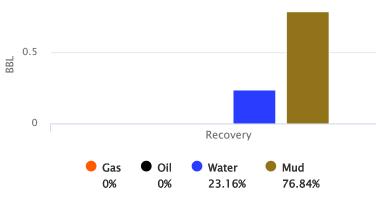

#### Recovered

| <u>Foot</u> | <u>BBLS</u> | Description of Fluid | <u>Gas %</u> | <u>Oil %</u> | Water % | <u>Mud %</u> |
|-------------|-------------|----------------------|--------------|--------------|---------|--------------|
| 31          | 0.44113     | SLWCM                | 0            | 0            | 1       | 99           |
| 118         | 0.58056     | HWCM                 | 0            | 0            | 40      | 60           |

Total Recovered: 149 ft

Total Barrels Recovered: 1.02169

Close / Final Close

| Reversed Out |
|--------------|
| NO           |

| Initial Hydrostatic Pressure | 1917     | PSI |
|------------------------------|----------|-----|
| Initial Flow                 | 10 to 34 | PSI |
| Initial Closed in Pressure   | 1059     | PSI |
| Final Flow Pressure          | 36 to 81 | PSI |
| Final Closed in Pressure     | 1056     | PSI |
| Final Hydrostatic Pressure   | 1869     | PSI |
| Temperature                  | 114      | °F  |
|                              |          |     |
| Pressure Change Initial      | 0.3      | %   |
|                              |          |     |