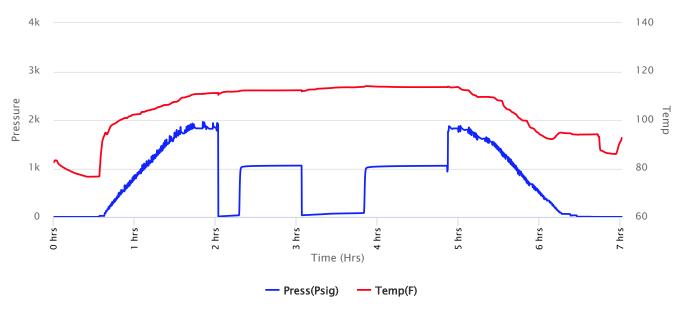

Total Recovered: 149 ft

Total Barrels Recovered: 1.02169

Close / Final Close

| Reversed Out |
|--------------|
| NO           |

| Initial Hydrostatic Pressure | 1917     | PSI |
|------------------------------|----------|-----|
| Initial Flow                 | 10 to 34 | PSI |
| Initial Closed in Pressure   | 1059     | PSI |
| Final Flow Pressure          | 36 to 81 | PSI |
| Final Closed in Pressure     | 1056     | PSI |
| Final Hydrostatic Pressure   | 1869     | PSI |
| Temperature                  | 114      | °F  |
|                              |          |     |
| Pressure Change Initial      | 0.3      | %   |
|                              |          |     |