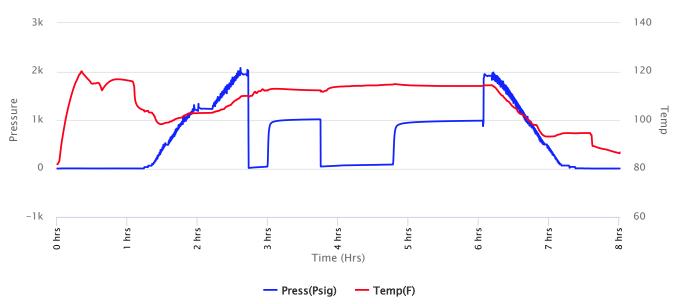

Well Complete

**Company: Prolific Resources LLC** 

Lease: Rose #1-5

SEC: 5 TWN: 15S RNG: 32W

County: LOGAN State: Kansas

Drilling Contractor: STP Drilling, LLC -

Rig 1

Elevation: 2768 GL Field Name: Corinne Ext

Pool: WILDCAT Job Number: 581 API#: 15-109-21644

**DATE** August

04 2022 Formation: L/KC "E&F"

Test Interval: 3831 -

Total Depth: 3872'

3872'

Time On: 05:21 08/04

Time Off: 12:10 08/04

Time On Bottom: 07:19 08/04 Time Off Bottom: 10:04 08/04

Electronic Volume Estimate:

150'

1st Open Minutes: 15 **Current Reading:** 2.3" at 15 min

**DST #1** 

Max Reading: 2.3"

1st Close Minutes: 45 **Current Reading:** 

0" at 45 min

Max Reading: 0"

2nd Open Minutes: 45 **Current Reading:** 

4.9" at 45 min

Max Reading: 4.9"

2nd Close Minutes: 60 **Current Reading:** 

0" at 60 min

Max Reading: 0"

Total Recovered: 149 ft

Total Barrels Recovered: 1.02169

Close / Final Close

| Reversed Out |
|--------------|
| NO           |

| Initial Hydrostatic Pressure | 1917     | PSI |
|------------------------------|----------|-----|
| Initial Flow                 | 10 to 34 | PSI |
| Initial Closed in Pressure   | 1059     | PSI |
| Final Flow Pressure          | 36 to 81 | PSI |
| Final Closed in Pressure     | 1056     | PSI |
| Final Hydrostatic Pressure   | 1869     | PSI |
| Temperature                  | 114      | °F  |
|                              |          |     |
| Pressure Change Initial      | 0.3      | %   |
|                              |          |     |