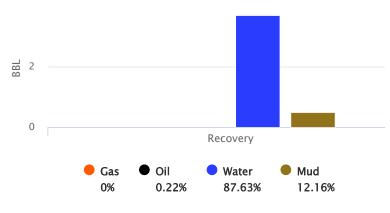

#### Recovered

| <u>Foot</u> | <u>BBLS</u> | <u>Description of Fluid</u> | <u>Gas %</u> | <u>Oil %</u> | <u>Water %</u> | <u>Mud %</u> |
|-------------|-------------|-----------------------------|--------------|--------------|----------------|--------------|
| 64          | 0.91072     | SLOCMCW                     | 0            | 1            | 79             | 20           |
| 192         | 2.73216     | SLMCW                       | 0            | 0            | 90             | 10           |
| 118         | 0.58056     | SLMCW                       | 0            | 0            | 90             | 10           |

Total Recovered: 374 ft

Total Barrels Recovered: 4.22344

Close / Final Close

| Reversed Out |
|--------------|
| NO           |

| Initial Hydrostatic Pressure | 2075      | PSI |
|------------------------------|-----------|-----|
| Initial Flow                 | 21 to 83  | PSI |
| Initial Closed in Pressure   | 1006      | PSI |
| Final Flow Pressure          | 90 to 207 | PSI |
| Final Closed in Pressure     | 973       | PSI |
| Final Hydrostatic Pressure   | 1970      | PSI |
| Temperature                  | 118       | °F  |
|                              |           |     |
| Pressure Change Initial      | 3.2       | %   |
|                              |           |     |

#### **BUCKET MEASUREMENT:**

2022

1st Open: 1 in. blow building to 8 1/2 ins.

1st Close: No blow back.

2nd Open: Surface blow building. BOB in 32 mins.

2nd Close: No blow back.

**REMARKS:** 

Tool Sample: 0% Gas 0% Oil 100% Water 0% Mud