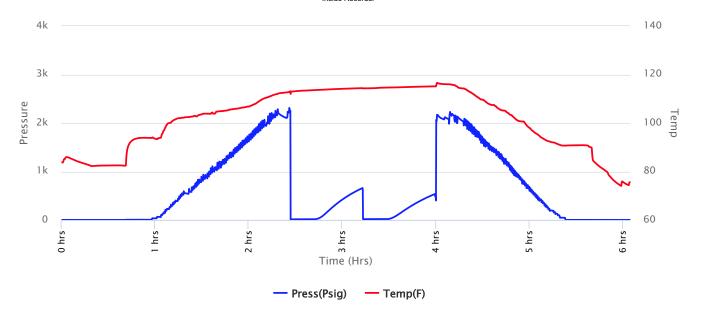

Electronic Volume Estimate:

3'

1st Open Minutes: 15 **Current Reading:** .1" at 15 min

Max Reading: .1"

1st Close Minutes: 30 **Current Reading:** 0" at 30 min

Max Reading: 0"

2nd Open Minutes: 15 **Current Reading:** 0" at 15 min

Max Reading: 0"

2nd Close Minutes: 30 **Current Reading:** 

0" at 30 min

Max Reading: 0"

Well Complete

**Company: Prolific Resources LLC** 

Lease: Rose #1-5

SEC: 5 TWN: 15S RNG: 32W

Reversed Out NO

| Initial Hydrostatic Pressure | 2254     | PSI |
|------------------------------|----------|-----|
| Initial Flow                 | 12 to 19 | PSI |
| Initial Closed in Pressure   | 659      | PSI |
| Final Flow Pressure          | 17 to 19 | PSI |
| Final Closed in Pressure     | 535      | PSI |
| Final Hydrostatic Pressure   | 2165     | PSI |
| Temperature                  | 116      | °F  |
|                              |          |     |
| Pressure Change Initial      | 18.7     | %   |

#### **BUCKET MEASUREMENT:**

1st Open: Surface blow throughout.

1st Close: No blow back. 2nd Open: No blow. 2nd Close: No blow back.

**REMARKS:** 

Tool Sample: 0% Gas 0% Oil 0% Water 100% Mud

Well Complete