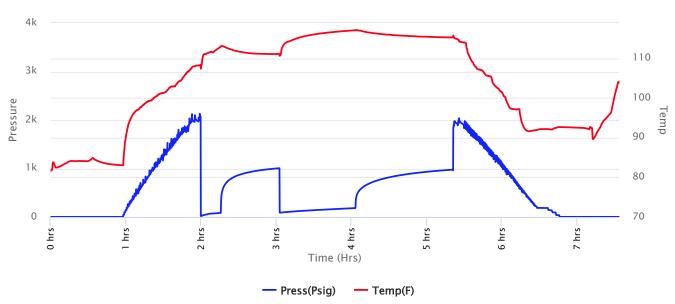

Pool: WILDCAT Job Number: 581 API#: 15-109-21644

**DATE** August

06 2022 **DST #4** Formation: L/KC "L" Test Interval: 4040 -

Total Depth: 4076'

4076'

Time Off: 15:12 08/06 Time On: 07:52 08/06

Time On Bottom: 09:48 08/06 Time Off Bottom: 13:03 08/06

Electronic Volume Estimate: 378'

1st Open Minutes: 15 **Current Reading:** 8.9" at 15 min Max Reading: 8.9"

1st Close Minutes: 45 **Current Reading:** 0" at 45 min

Max Reading: 0"

2nd Open Minutes: 60 **Current Reading:** 19.5" at 60 min

Max Reading: 19.5"

2nd Close Minutes: 75 **Current Reading:** 0" at 75 min

Max Reading: 0"

Inside Recorder

Well Complete

Company: Prolific Resources LLC

Lease: Rose #1-5

SEC: 5 TWN: 15S RNG: 32W

Total Recovered: 374 ft

Total Barrels Recovered: 4.22344

Close / Final Close

| Reversed Out |
|--------------|
| NO           |

| Initial Hydrostatic Pressure | 2075      | PSI |
|------------------------------|-----------|-----|
| Initial Flow                 | 21 to 83  | PSI |
| Initial Closed in Pressure   | 1006      | PSI |
| Final Flow Pressure          | 90 to 207 | PSI |
| Final Closed in Pressure     | 973       | PSI |
| Final Hydrostatic Pressure   | 1970      | PSI |
| Temperature                  | 118       | °F  |
|                              |           |     |
| Pressure Change Initial      | 3.2       | %   |
|                              |           |     |