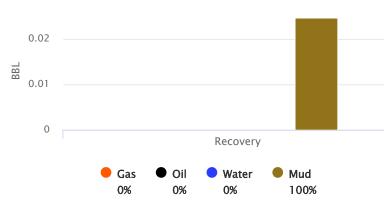

Test Interval: 4265 -

Total Depth: 4369'

4369'

Time On: 21:13 08/07

Time Off: 03:08 08/08

Time On Bottom: 23:36 08/07 Time Off Bottom: 01:06 08/08

Recovered

**BBLS Foot** 5 0.0246 **Description of Fluid** M

Gas %

0

Oil %

0

Water % 0

Mud % 100

Total Recovered: 5 ft

Total Barrels Recovered: 0.0246

#### **BUCKET MEASUREMENT:**

1st Open: Surface blow throughout.

1st Close: No blow back. 2nd Open: No blow. 2nd Close: No blow back.

**REMARKS:** 

Tool Sample: 0% Gas 0% Oil 0% Water 100% Mud

Well Complete