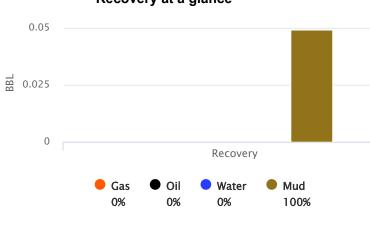

Recovered

**BBLS Foot** 10 0.0492 **Description of Fluid** M

Gas %

0

Oil %

Mud % 100

Total Recovered: 10 ft

Total Barrels Recovered: 0.0492

Recovery at a glance

0

GIP cubic foot volume: 0

Well Complete

**Company: Prolific Resources** LLC

Lease: Rose #1-5

DST #2

SEC: 5 TWN: 15S RNG: 32W