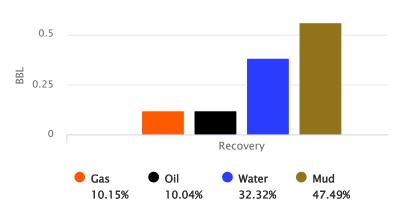

#### Recovered

| <u>Foot</u> | <u>BBLS</u> | Description of Fluid | <u>Gas %</u> | <u>Oil %</u> | Water % | <u>Mud %</u> |
|-------------|-------------|----------------------|--------------|--------------|---------|--------------|
| 31          | 0.44113     | SLWCM                | 0            | 0            | 1       | 99           |
| 118         | 0.58056     | HWCM                 | 0            | 0            | 40      | 60           |

Total Recovered: 149 ft

Total Barrels Recovered: 1.02169

Close / Final Close

| Reversed Out |
|--------------|
| NO           |

| Initial Hydrostatic Pressure | 1917     | PSI |
|------------------------------|----------|-----|
| Initial Flow                 | 10 to 34 | PSI |
| Initial Closed in Pressure   | 1059     | PSI |
| Final Flow Pressure          | 36 to 81 | PSI |
| Final Closed in Pressure     | 1056     | PSI |
| Final Hydrostatic Pressure   | 1869     | PSI |
| Temperature                  | 114      | °F  |
|                              |          |     |
| Pressure Change Initial      | 0.3      | %   |
|                              |          |     |

#### **BUCKET MEASUREMENT:**

1st Open: Surface blow building to 2 3/4 ins.

1st Close: No blow back.

2nd Open: Surface blow in 2 mins. building to 4 1/2 ins.

2nd Close: No blow back.

**REMARKS:** 

Tool Sample: 0% Gas 0% Oil 50% Water 50% Mud