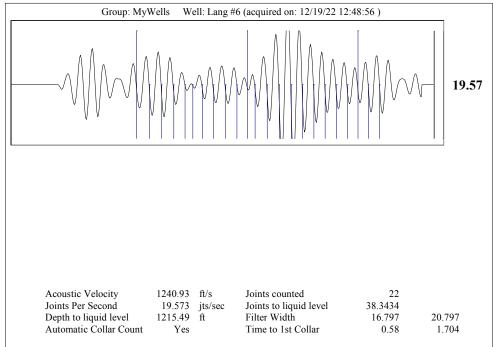

Re: Temporary Abandonment API 15-051-25651-00-00 LANG 6 NE/4 Sec.08-14S-17W Ellis County, Kansas