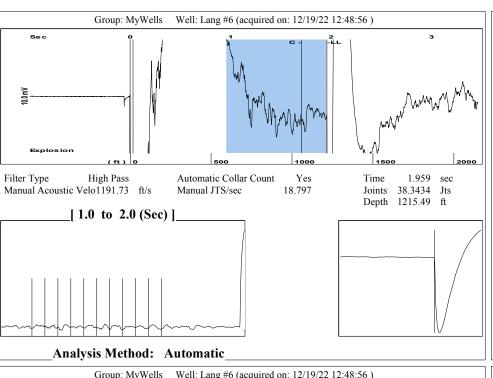

Re: Temporary Abandonment API 15-051-25651-00-00 LANG 6 NE/4 Sec.08-14S-17W Ellis County, Kansas