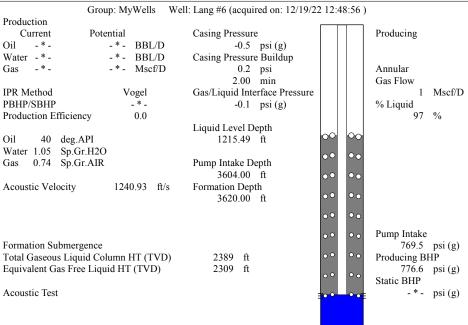

Re: Temporary Abandonment API 15-051-25651-00-00 LANG 6 NE/4 Sec.08-14S-17W Ellis County, Kansas