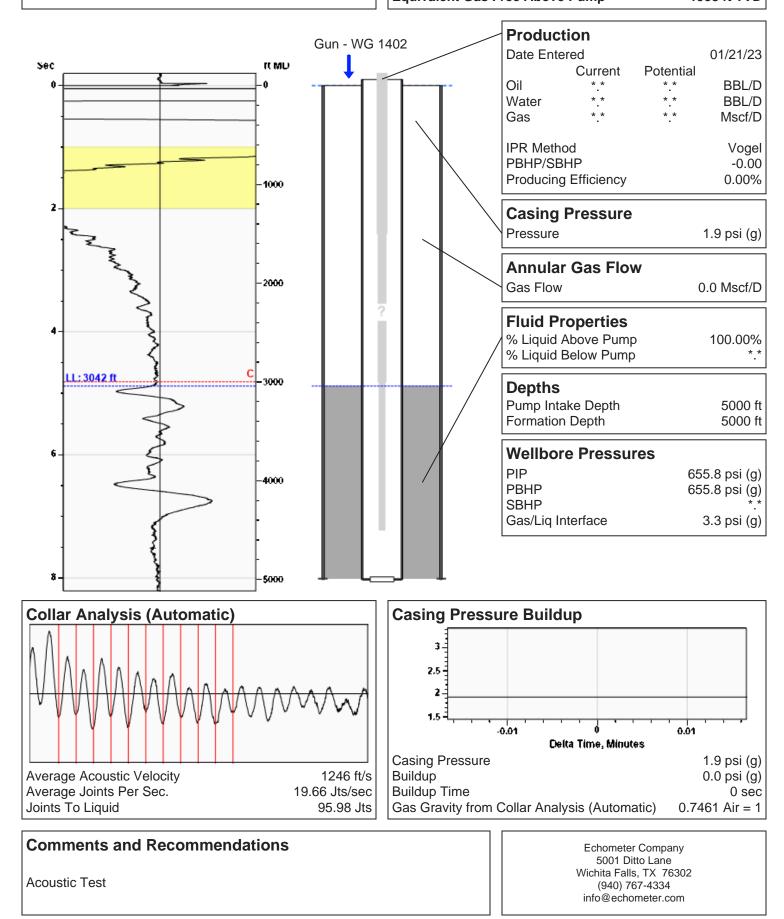

## WICKMAN 01/21/2023 02:34:06PM

Liquid Level

3042 ft MD

Fluid Above Pump Equivalent Gas Free Above Pump