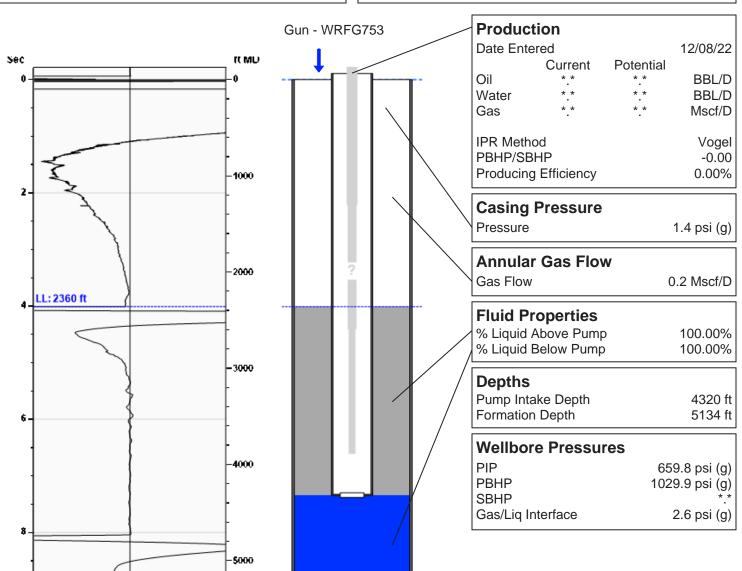

# federal farm mortgage c1 12/08/2022 04:23:42PM

**Liquid Level** 

2360 ft MD

Fluid Above Pump 1960 ft TVD Equivalent Gas Free Above Pump 1960 ft TVD

## **Acoustic Velocity**

 Surface Temp
 70 deg F
 0.00% CO2

 Bottomhole Temp
 150 deg F
 0.00% N2

 Pressure
 1.4 psi (g)
 0.00% H2S

 Gas Gravity
 0.8433 Air = 1

Acoustic Velocity 1177 ft/s
Joints Per Sec. 18.57 Jts/sec
Joints To Liquid 74.45 Jts

Calculated From Known Gas Specific Gravity

# Casing Pressure Buildup 2.62.21.81.41.5Delta Time, Minutes Casing Pressure Buildup Buildup Buildup Time Casing Gas Gravity from Acoustic Velocity 1.4 psi (g) 0.0 psi (g) 2 min 0 sec 0.8433 Air = 1