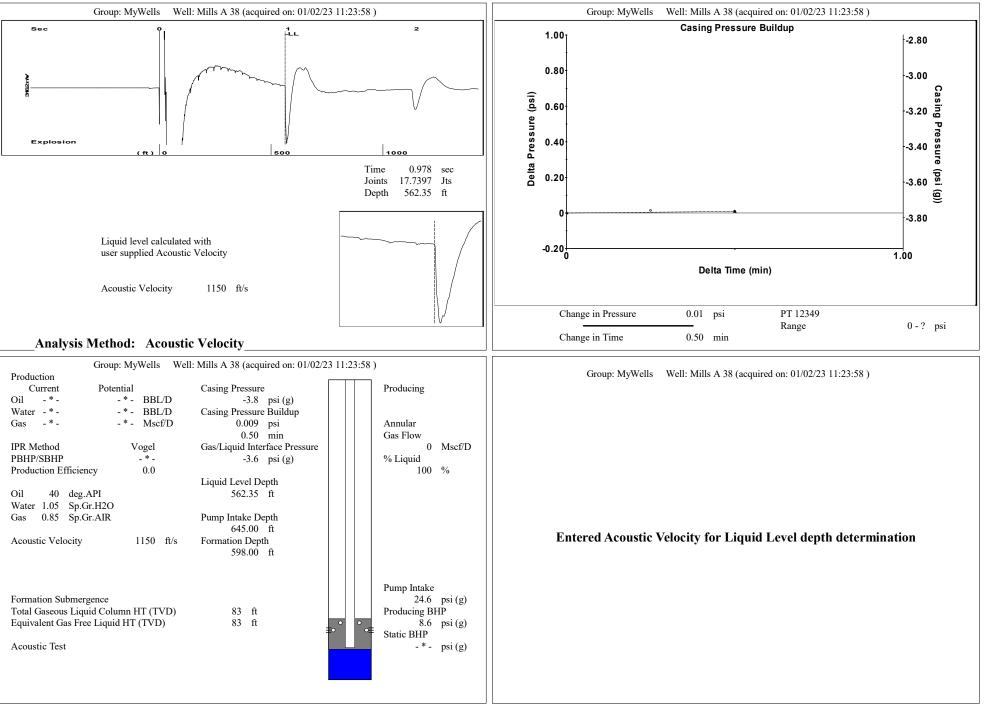

|                           |
| TA Approved: Yes                             | Denied Date: |           |               |                |                           |

## Mail to the Appropriate KCC Conservation Office:

|  | KCC District Office #1 - 210 E. Frontview, Suite A, Dodge City, KS 67801               | Phone 620.682.7933 |
|--|----------------------------------------------------------------------------------------|--------------------|
|  | KCC District Office #2 - 3450 N. Rock Road, Building 600, Suite 601, Wichita, KS 67226 | Phone 316.337.7400 |
|  | KCC District Office #3 - 137 E. 21st St., Chanute, KS 66720                            | Phone 620.902.6450 |
|  | KCC District Office #4 - 2301 E. 13th Street, Hays, KS 67601-2651                      | Phone 785.261.6250 |



Conservation Division District Office No. 2 3450 N. Rock Road Building 600, Suite 601 Wichita, KS 67226



Phone: 316-337-7400 http://kcc.ks.gov/

Susan K. Duffy, Chair Dwight D. Keen, Commissioner Andrew J. French, Commissioner Laura Kelly, Governor

January 25, 2023

Shane Summers Vess Oil Corporation 1700 WATERFRONT PKWY BLDG 500 WICHITA, KS 67206-6619

Re: Temporary Abandonment API 15-015-21980-00-04 MILLS A 38 SW/4 Sec.22-25S-05E Butler County, Kansas

Dear Shane Summers:

"Your temporary abandonment (TA) application for the well listed above has been approved. In accordance with K.A.R. 82-3-111 the TA status of this well will expire 01/24/2024.

\* If you return this well to service or plug it, please notify the District Office.

\* If you sell this well you are required to file a