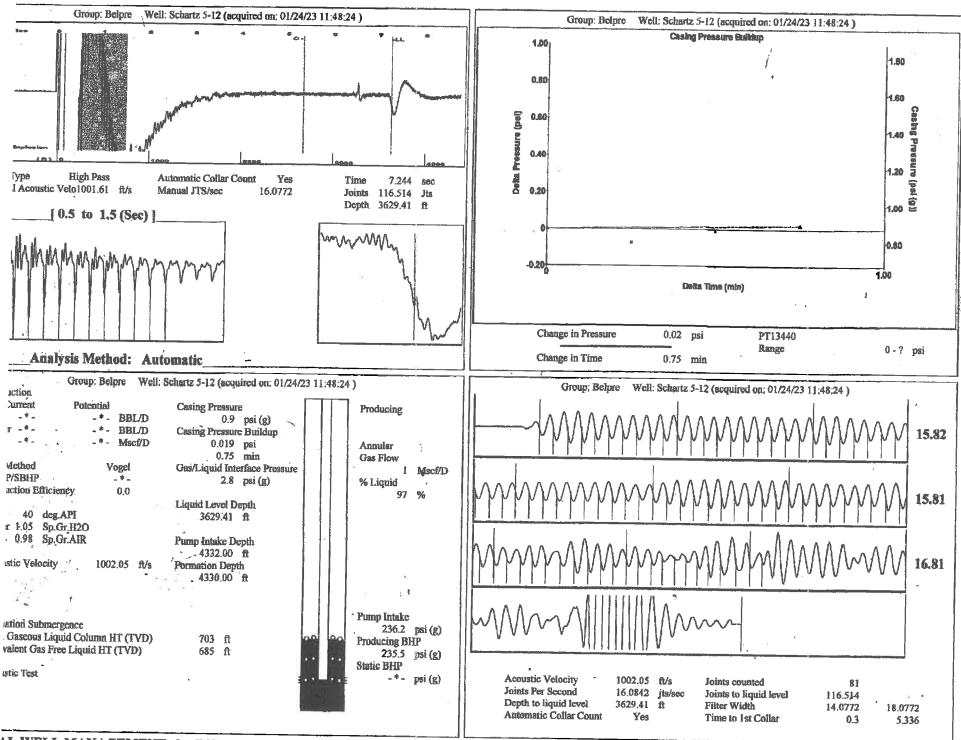

KOLAR Document ID: 1677643

KANSAS CORPORATION COMMISSION OIL & GAS CONSERVATION DIVISION

July 2017
Form must be Typed
Form must be signed