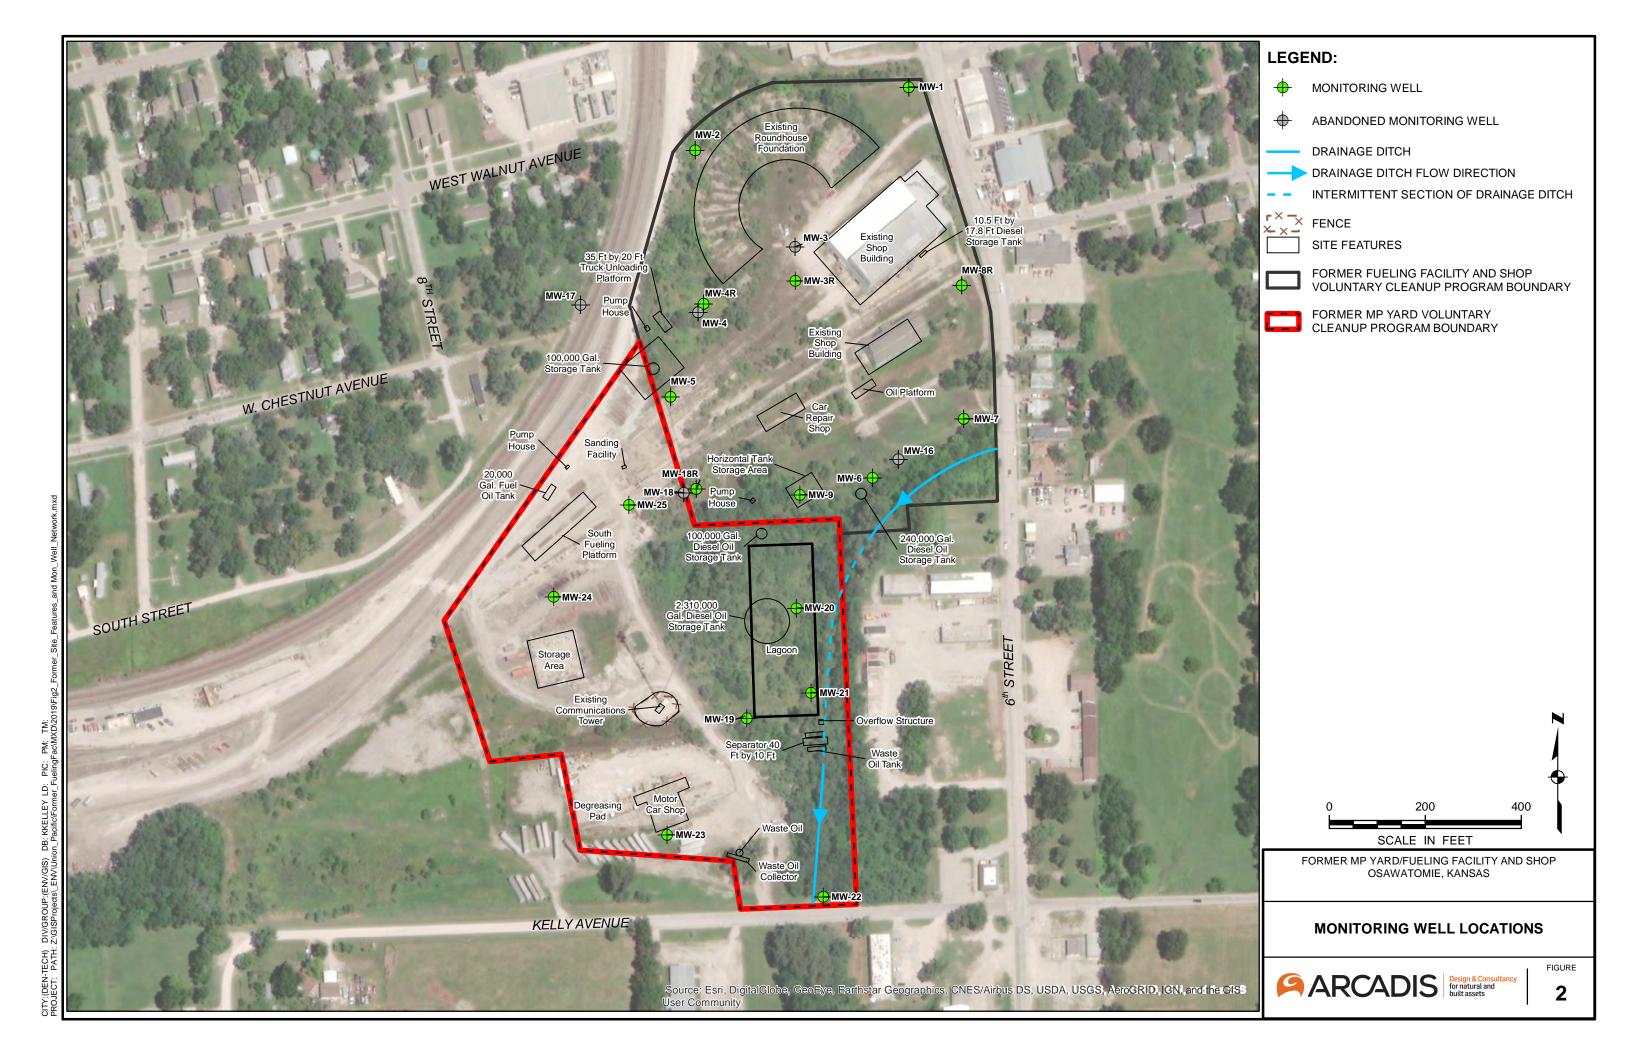

| under the           | business name of         |     |  |  |
|                                                 |                                                           | , K                                                                             | Kansas Water Well (   | Contractor's I                                                                                                                             | License No          | under the                |     |  |  |

Send one copy to WATER WELL OWNER and retain one for your records.

person at its submittal

authority of the designated person as defined in K.A.R. 28-30-2(j) and signed and certified by the electronic signature of the designated