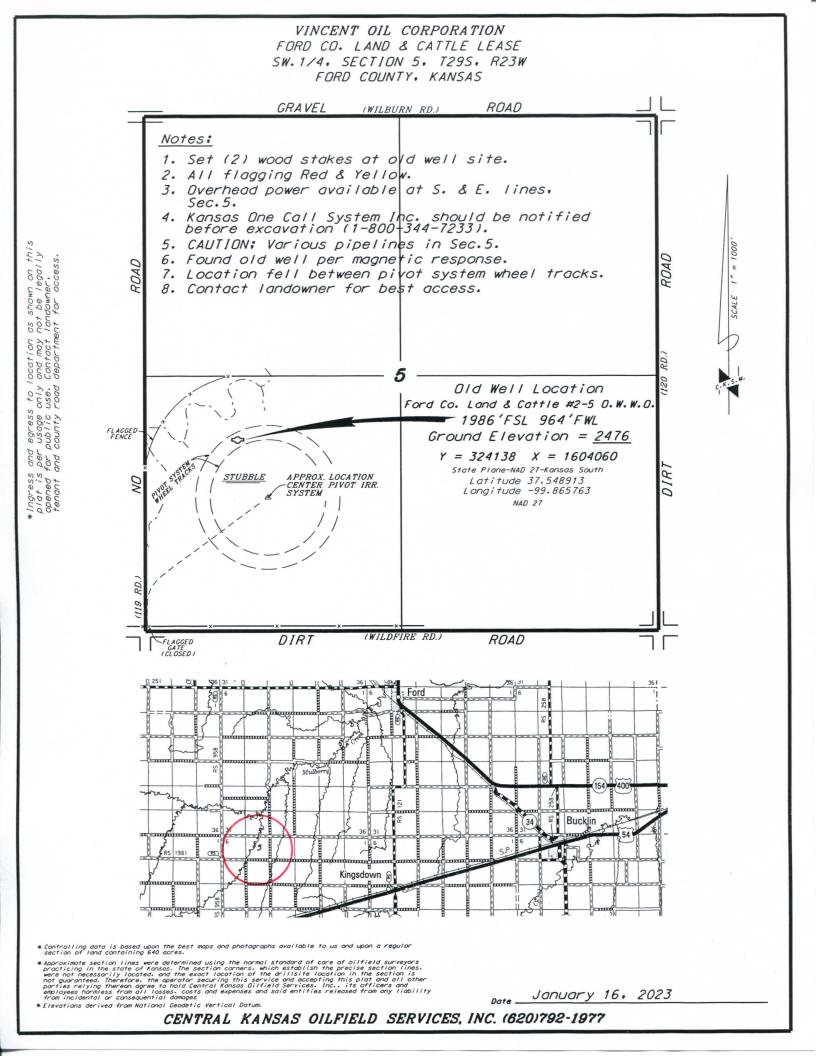

Vincent Oil Corporation Location Plat: Ford Co. Land & Cattle #2-5 OWWO Preliminary Non-Binding Estimate for: Lease Road, Lead line, Tank Battery and Electrical line

**Notice:** Fill out COMPLETELY and return to Conservation Division at the address below within 60 days from plugging date.