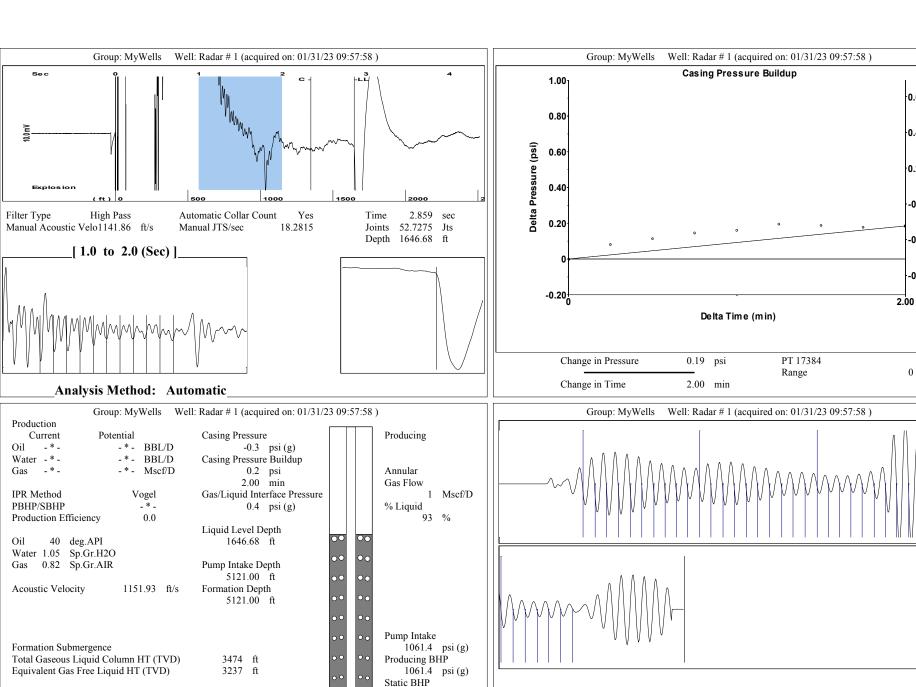

KCC District Office #3 - 137 E. 21st St., Chanute, KS 66720

KCC District Office #4 - 2301 E. 13th Street, Hays, KS 67601-2651

Acoustic Test

- \* - psi (g)

Acoustic Velocity

Joints Per Second

Depth to liquid level Automatic Collar Count 1151.93 ft/s

1646.68 ft

Yes

18.4426 jts/sec

Joints counted

Filter Width

Joints to liquid level

Time to 1st Collar

20.2815

2.34

36

52.7275

16.2815

0.388

0.60

0.40 Casing Pressure (psi (g))

-0.40

0 - ? psi

18.54

18.04

Conservation Division District Office No. 1 210 E. Frontview, Suite A Dodge City, KS 67801

Phone: 620-682-7933 http://kcc.ks.gov/

Laura Kelly, Governor

Susan K. Duffy, Chair Dwight D. Keen, Commissioner Andrew J. French, Commissioner