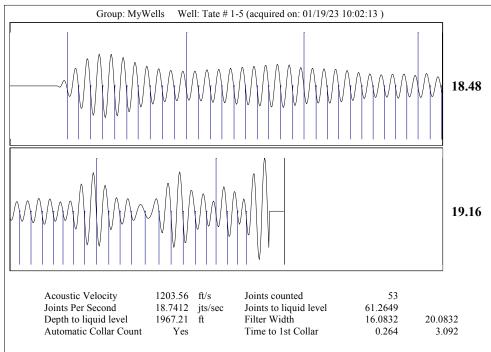

Re: Temporary Abandonment API 15-075-20037-00-00 TATE 1-5 SE/4 Sec.05-24S-41W Hamilton County, Kansas