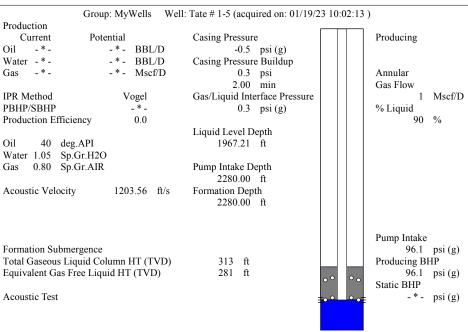

Re: Temporary Abandonment API 15-075-20037-00-00 TATE 1-5 SE/4 Sec.05-24S-41W Hamilton County, Kansas