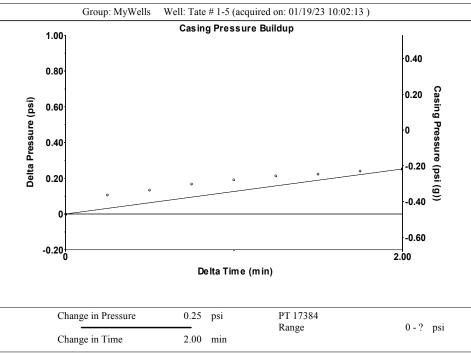

Re: Temporary Abandonment API 15-075-20037-00-00 TATE 1-5 SE/4 Sec.05-24S-41W Hamilton County, Kansas