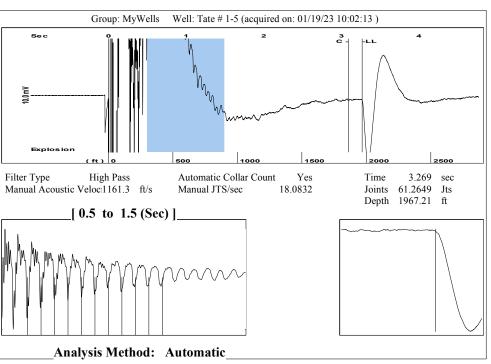

Re: Temporary Abandonment API 15-075-20037-00-00 TATE 1-5 SE/4 Sec.05-24S-41W Hamilton County, Kansas