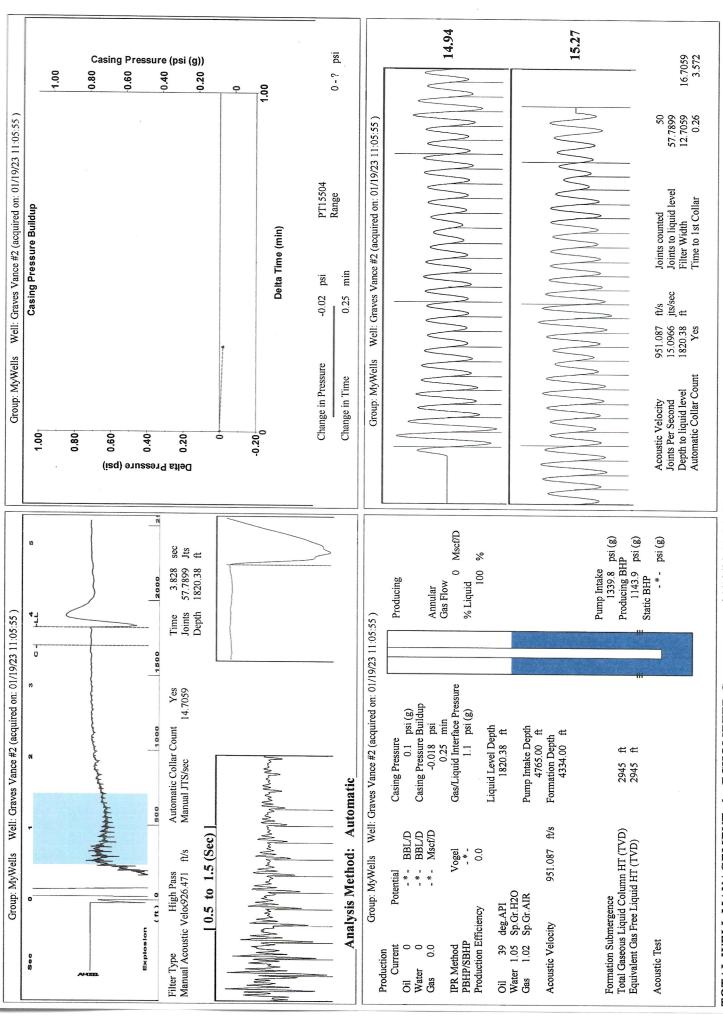

| KCC District Office #3 - 137 E. 21st St., Chanute, KS 66720                            | Phone 620.902.6450 |
| Similar State Stat | KCC District Office #4 - 2301 E. 13th Street, Hays, KS 67601-2651                      | Phone 785.261.6250 |



TOTAL WELL MANAGEMENT by ECHOMETER Company

Conservation Division District Office No. 1 210 E. Frontview, Suite A Dodge City, KS 67801



Phone: 620-682-7933 http://kcc.ks.gov/

Laura Kelly, Governor

Susan K. Duffy, Chair Dwight D. Keen, Commissioner Andrew J. French, Commissioner

February 02, 2023

Chris Peters Hartman Oil Co., Inc. 10500 E BERKELEY SQ PKWY STE 100 WICHITA, KS 67206-6816

Re: Temporary Abandonment API 15-055-20102-00-00 GRAVES VANCE 2 NW/4 Sec.09-22S-33W Finney County, Kansas

## Dear Chris Peters:

"Your temporary abandonment (TA) application for the well listed above has been approved. In accordance with K.A.R. 82-3-111 the TA status of this well will expire 02/02/2024.

- \* If you return this well to service or plug it, please notify the District Office.
- \* If y